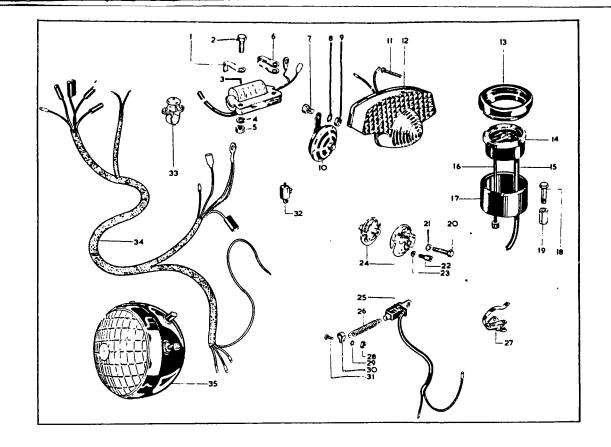

|                          | INDEX, GRUPPEV                                                 | LRZEICHNIS, INDICE                        |                                                  | Pagina<br>8 - 9 |
|--------------------------|----------------------------------------------------------------|-------------------------------------------|--------------------------------------------------|-----------------|
|                          | Culasse                                                        | Zylinderkopf                              | Culata                                           |                 |
| Cylinder Head            | Cylindre et vilebrequin                                        | Zylinder und Kurbelwelle                  | Cilindro y cigüeñal                              | 10 - 11         |
| Cylinder and Crankshaft  |                                                                | Kurbelgehäuse                             | Caja de cigüeña!                                 | 12 - 13         |
| Crankcase                | Carter de vilebrequin                                          | -                                         | Bomba de aceite                                  | 14 - 15         |
| Oil Pump                 | Pompe à huile                                                  | Ölpumpe                                   | Juego de engranajes                              | 16 - 17         |
| Gear Cluster             | Jeu d'engrenages                                               | Zahnradsatz                               | Cambio                                           | 18 - 19         |
| Gearchange Mechanism     | Mécanisme de changement de vitesses.                           | Schaltung                                 |                                                  | 20 - 23         |
| _ ,                      | Kickstart et selecteur au pied                                 | Kickstart und Fussschaltung               | Arrancador y cambio de pies                      |                 |
| Footstart and Footchange |                                                                | Kupplung                                  | Embrague                                         | 24 - 25         |
| Clutch                   | Embrayage                                                      | Rahmen                                    | Cuadro                                           | 26 - 27         |
| Frame                    | Cadre                                                          |                                           | Horquilla oscillante                             | 28 - 29         |
| Swinging Arm             | Bras oscillant                                                 | Schwingarm                                | Depósito de aceite                               | 30 - 31         |
| Oil Tank<br>Air Cleaner  | Réservoir d'huile<br>Filtre à air<br>Plaque d'appui pour motor | Öltank<br>Luftfilter<br>Motorabstützblech | Filtro de asperación<br>Placa de apoyo del motor |                 |
| Engine Shield            |                                                                | Vordergabel                               | Horquilla delantera                              | 32 - 33         |
| Front Fork               | Fourctie avant                                                 |                                           | Rueda delantera                                  | 34 - 35         |
| Front Wheel              | Roue avant                                                     | Vorderrad                                 | Rueda trasera                                    | 36 - 37         |
| Rear Wheel               | Roue arrière                                                   | Hinterrad                                 |                                                  | 38 - 39         |
| Mudguards                | Garde-houe                                                     | Schutzblech                               | Guardabarros                                     | 40 - 41         |
| Seat<br>Tank             | Selle<br>Réservoir d'essence                                   | Sattef<br>Benzintank<br>Lenker            | Sillin<br>Deposito de combustible<br>Manillar    | 40 - 41         |
| Handlebar                | Guidon                                                         | Elektr Ausrüstung                         | Equipo electrico                                 | 42 - 45         |
| Electrical Equipment     | Equipement electrique                                          |                                           | Herramientos                                     | 46 - 47         |
| Tools                    | Outils                                                         | Werkzeuge                                 | Carburado                                        | 48 - 49         |
| Carburetter              | Carburateur                                                    | Vergaser                                  | Caroniador                                       |                 |