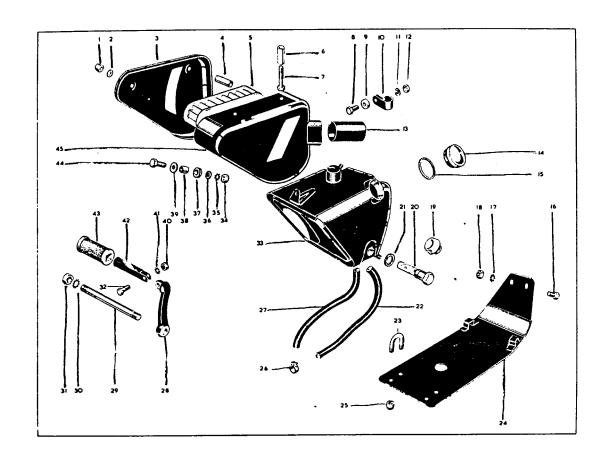

## CYLINDER HEAD, CULASSE, ZYLINDERKOPF, CULATA

|            | Spares No.<br>No. de pièce<br>Ersatzteil-Nr.<br>No. de repuest | o Description          | Designation                       | Beschreibung              | Descripción                                        | Per Set<br>Par jeu<br>Pr. Sat<br>Juego |
|------------|----------------------------------------------------------------|------------------------|-----------------------------------|---------------------------|----------------------------------------------------|----------------------------------------|
|            | :40, de repuesi                                                | o Destifation          |                                   |                           |                                                    |                                        |
|            | 00-3163                                                        | Decoke Gasket Set      | Pochette de joints                | Dichtungen Satz           | Juego de empaquetaduras                            |                                        |
|            | 00-3304                                                        | Full Gasket Set        | Pochette de joints                | Dichtungen Satz           | Juego de empaquetaduras                            |                                        |
| 1.         | 40-0207                                                        | Gasket                 | Joint                             | Dichtung                  | Empaquetadura<br>Carter de los brazos oscilantes   |                                        |
| 2.         | 40-0415                                                        | Rocker Box             | Boitier des culbuteurs            | Kipphebelkasten           |                                                    | 2                                      |
| 2.<br>3.   | 40-0182                                                        | Washer                 | Rondelle                          | Scheibe                   | Arandela                                           |                                        |
| 3.<br>4.   | 41-0031                                                        | Inspection Cap         | Chapeau inspection                | Inspektionskappe          | Capuchon inspección  Palanca por válvula de escape | -                                      |
| 4.<br>5.   | 40-0417                                                        | Exhaust Valve Lifter   | Levier pour soupape d'échappement | Hebel für Auslassventil   |                                                    |                                        |
|            | 40-0418                                                        | "O" Ring               | Rague "O"                         | "O" Ring                  | Anillo "O"                                         |                                        |
| 6.         |                                                                |                        | Levier                            | Hebel                     | Palanca                                            |                                        |
| 7.         | 41-0176                                                        | Lever                  | Écrou                             | Mutter                    | Tuerca                                             |                                        |
| 8.         | 02-0443                                                        | Nut                    | Rondelle                          | Scheibe                   | Arandela                                           |                                        |
| 9.         | 02-0525                                                        | Washer                 | Rondelle                          | Scheibe                   | Arandela                                           | _                                      |
| U.         | 15-5155                                                        | Washer                 | Écrou                             | Mutter                    | Tuerca                                             | 2                                      |
| 11.        | 24-6040                                                        | Nut                    | Rondelle                          | Scheibe                   | Arandela                                           | 3                                      |
| 12.        | 02-0923                                                        | Washer                 |                                   | Mutter                    | Tuerca                                             | 7                                      |
| 13.        | 40-0209 '                                                      | Nut                    | Écrou                             | Scheibe                   | Arandela                                           |                                        |
| 14.        | 02-0525                                                        | Washer                 | Rondelle                          | Dichtung                  | Empaquetadura                                      |                                        |
| 15.        | 40-0056                                                        | Gasket                 | Joint                             | Schutzkappe               | Tapa                                               |                                        |
| 16.        | 40-0208                                                        | Cover                  | Couvercle                         | Ventilführung             | Guia de válvula                                    |                                        |
| 17.        | 41-0632                                                        | Inlet Valve Guide      | Guide de soupape                  | Schraube                  | Tomillo                                            |                                        |
| 18.        | 40-0295                                                        | Screw                  | Vis                               | Auslassventil             | Vălvula de escape                                  |                                        |
| 19.        | 41-0023                                                        | Exhaust Valve          | Soupape d'échappement             |                           | Culata                                             |                                        |
| 20.        | 41-0635                                                        | Cylinder Head          | Culasse                           | Zylinderkopi <sup>*</sup> | Esparago (largo)                                   |                                        |
| 21.        | 40-0129                                                        | Stud (long)            | Goujon (longue)                   | Stehbolzen (lang)         | Esparago (corto)                                   |                                        |
| 22.        | 40-0131                                                        | Stud (short)           | Goujon (court)                    | Stehbolzen (kurz)         | Esparago (medio)                                   |                                        |
| 23.        | 40-0127                                                        | Stud (medium)          | Goujon (moyen)                    | Stehbolzen (mittel)       | Pasador                                            | :                                      |
| 24.        | 66-3074                                                        | Dowel                  | Goujon                            | Passtift                  |                                                    |                                        |
| 25.        | 40-0124                                                        | Stud                   | Gouion                            | Stehbolzen                | Esparago<br>Válvula de admisión                    |                                        |
| 26.        | 41-0024                                                        | Inlet Valve            | Soupage d'admission               | Einlassventil             |                                                    |                                        |
| 27.        | 65-1417                                                        | Gasket                 | Joint                             | Dichtung                  | Empaquetadura                                      |                                        |
| 28.        | 41-0026                                                        | Spring Cup             | Siège de ressort                  | Hülse                     | Copa                                               |                                        |
| 29.        | 41-0633                                                        | Exhaust Valve Guide    | Guide de soupape                  | Ventilführung             | Guia de válvula                                    |                                        |
| 30.        | 65-2494                                                        | Outer Valve Spring     | Ressort extérieur                 | Äubere Feder              | Resorte exterior                                   |                                        |
| 31.        | 65-2495                                                        | Inner Valve Spring     | Ressort intérieur                 | Innere Feder              | Resorte interior                                   |                                        |
| 32.        | 40-0171                                                        | Collar                 | Bague d'arrêt                     | Stellring                 | Anillo movil aprisionado                           |                                        |
| 33.        | 40-0167                                                        | Collet                 | Collet                            | Keil                      | Refuerzo del cilindro                              |                                        |
|            | 47-0026                                                        | Stud (left-hand)       | Goujen (gauché)                   | Stehbolzen (links)        | Esparago (izquierdo)                               |                                        |
| 34.<br>35. | 47-0026<br>42-4476                                             | Nut                    | Écrou                             | Mutter                    | Tuerca                                             |                                        |
|            | 42-44/6                                                        | Stud (right-hand)      | Gouion (droite)                   | Stehbolzen (rechts)       | Esparago (derecho)                                 |                                        |
| 36.        | 47-0048<br>65-1418                                             | Tufnot Washer          | Rondelle                          | Scheibe                   | Arandela                                           |                                        |
| 37.        | 65-1418<br>41-0664                                             | Gasket                 | Joint                             | Dichtung                  | Empaquetadura                                      |                                        |
| 38.        |                                                                |                        | Entretoise                        | Distanzbüchse             | Espaciador                                         |                                        |
| 39.<br>40. | 41-0663<br>41-2722                                             | Spacer<br>Exhaust Pipe | Tuyan d'échappement               | Ausputtrohr               | Tubo de escape                                     |                                        |