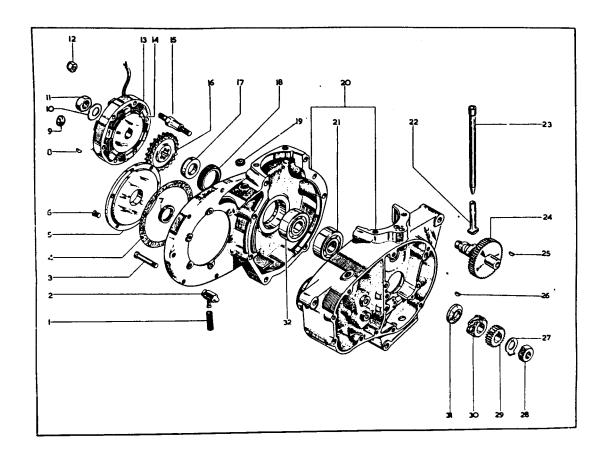

## CRANKCASE, CARTER DE VILEBREQUIN, KURBELGEHÄUSE, CAJA DE CIGÜEÑAL

I,

|            | Spares No.<br>No. de pièce<br>Ersatzteil-Nr.<br>No. de repueste | o Description                  | Designation                     | Beschreibung                  | Descripción                                       | Per Set<br>Par jeu<br>Pr. Satz<br>Juego d |
|------------|-----------------------------------------------------------------|--------------------------------|---------------------------------|-------------------------------|---------------------------------------------------|-------------------------------------------|
| 1.         | 40-0375                                                         | Oil Pipe                       | Conduit ou canalisation d'huile | Schmierleitung                | Conección de engrase                              |                                           |
| 2.         | 40-0330                                                         | Oil Feed Union                 | Raccord d'alimentation d'huile  | Ölzufuhrverbindung            | Unión de la tuberia de alimentación<br>de aceite. |                                           |
| 3.         | 40-0228                                                         | Bolt                           | Boulon                          | Schraube                      | Tornillo                                          |                                           |
| J.<br>4.   | 40-0241                                                         | Gasket                         | Joint                           | Dichtung                      | Empaquetadura                                     |                                           |
| 5.         | 40-0240                                                         | Cover Plate                    | Plaque convercie                | Abdeckplatte                  | Tapa del cojinete                                 |                                           |
| 6.         | 40-0246                                                         | Screw                          | Vis                             | Schraube                      | Tornillo                                          | 6                                         |
| 7.         | 40-0243                                                         | Oil Sea!                       | Joint d'huile                   | Dichtring                     | Reten de aceite                                   |                                           |
| 8.         | 41-0673                                                         | Key                            | Clavette                        | Keil                          | Chaveta                                           |                                           |
| 9.         | 40-0705                                                         | Grommet                        | Rondelle capuchon               | Tülle                         | Manguera                                          |                                           |
| 7.<br>10.  | 29-2054                                                         | Washer                         | Rondelle                        | Scheibe                       | Arandela                                          |                                           |
| 10.<br>11. | 29-2053                                                         | Nut                            | Écrou                           | Mutter                        | Tuerca                                            |                                           |
| 12.        | 68-0065                                                         | Self-Locking Nut               | Écrou de blocage                | Gegenmutter                   | Tuerca de fijación                                | 3                                         |
| 13.        | 19-8024                                                         | Stator                         | Stator                          | Stator                        | Estator                                           |                                           |
| 14.        | 19-8019                                                         | Rotor                          | Rotor                           | Rotor                         | Rotor                                             |                                           |
| 15.        | 41-0631                                                         | Stud                           | Gouion                          | Stehbolzen                    | Esparago                                          | 3                                         |
| 16.        | 41-0615                                                         | Engine Sprocket (28T)          | Pignon moteur (D-28)            | Motor Ritzel (Z-28)           | Piñón de motor (D-28)                             |                                           |
| 17.        | 40-0325                                                         | Distance Piece (.324—.327 in.) | Entretoise (8.232—8.308 mm.)    | Distanzrohr (8.232-8.308 mm.) | Distanciador (8.232—8.308 mm.)                    | as req                                    |
| 17.        | 40-0325                                                         | Distance Piece (.309—.312 in.) | Entretoise (7,860-7.937 mm.)    | Distanzrohr (7.860—7.937 mm.) | Distanciador (7.860 - 7.937 mm.)                  | as req                                    |
| 17.        | 40-0327                                                         | Distance Piece (.294—.297 in.) | Entretoise (7.464-7.540 mm.)    | Distanzrohr (7.464-7.540 mm.) | Distanciador (7.4647.540 mm.)                     | as req                                    |
| 18.        | 40-0025                                                         | Oil Seal                       | Joint d'huile                   | Dichtring                     | Reten de aceite                                   |                                           |
| 19.        | 41-0674                                                         | Grommet                        | Rondelle capachon               | Tülle                         | Manguera                                          |                                           |
| 20.        | 41-0506                                                         | Crankcase complete             | Carter de vilebrequia complet   | Kurbelgehäuse komplett        | Caja de cigüeñal completo                         |                                           |
| 21.        | 24-0732                                                         | Bearing (right-hand)           | Roulement (droite)              | Lager (rechts)                | Rolamiento (derecho)                              |                                           |
| 22.        | 41-0668                                                         | Tappet                         | Poussoir                        | Stössel                       | Botador de válvula                                | 2                                         |
| 23.        | 41-0590                                                         | Push Rod                       | Tige de culbuteur               | Stange                        | Varilla de empuje                                 | 2                                         |
| 24.        | 41-0595                                                         | Camshaft                       | Arbre de cames                  | Nockenwelle                   | Arbol de levas                                    |                                           |
| 25.        | 40-0118                                                         | Key                            | Clavette                        | Keil                          | Chaveta                                           |                                           |
| 26.        | 41-0560                                                         | Key                            | Clavette                        | Keil                          | Chaveta .                                         |                                           |
| 27.        | 68-0325                                                         | Lockwasher                     | Rondelle frein                  | Sicherung                     | Freno                                             |                                           |
| 28.        | 42-5864                                                         | Nut                            | Écrou                           | Mutter                        | Tuerca                                            |                                           |
| 29.        | 41-0569                                                         | Pinion                         | Pignon                          | Ritzel                        | Piñón                                             |                                           |
| 36.        | 41-0567                                                         | Oil Pump Drive                 | Commande de pompe à huile       | Ölpumpen-Antrich              | Mando de bomba de aceite                          |                                           |
| 31.        | 41-0565                                                         | Thrust Washer                  | Rondelle de butée               | Druckscheibe                  | Anillo de empuje                                  |                                           |
| 32.        | 24-0724                                                         | Bearing (left-hand)            | Roulement (gauche)              | Lager (links)                 | Rolamiento (izquierdo)                            |                                           |