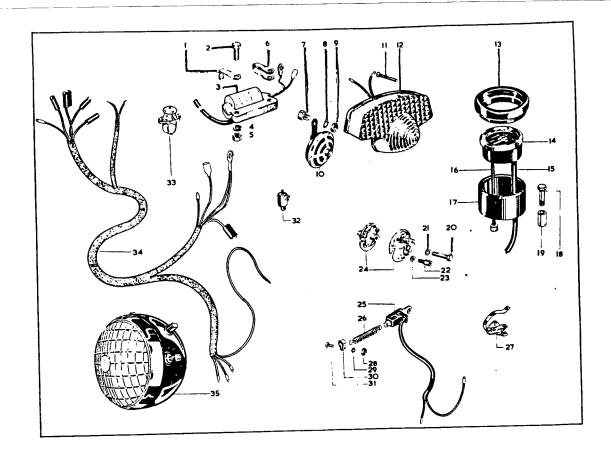

|                          | INDEX, GRUPPEV                                                 | LRZEICHNIS, INDICE                        |                                                  | Pagina<br>8 - 9 |
|--------------------------|----------------------------------------------------------------|-------------------------------------------|--------------------------------------------------|-----------------|
|                          | Culasse                                                        | Zylinderkopf                              | Culata                                           |                 |
| Cylinder Head            | Cylindre et vilebrequin                                        | Zylinder und Kurbelwelle                  | Cilindro y cigüeñal                              | 10 - 11         |
| Cylinder and Crankshaft  |                                                                | Kurbelgehäuse                             | Caja de cigüeña!                                 | 12 - 13         |
| Crankcase                | Carter de vilebrequin                                          | -                                         | Bomba de aceite                                  | 14 - 15         |
| Oil Pump                 | Pompe à huile                                                  | Ölpumpe                                   | Juego de engranajes                              | 16 - 17         |
| Gear Cluster             | Jeu d'engrenages                                               | Zahnradsatz                               | Cambio                                           | 18 - 19         |
| Gearchange Mechanism     | Mécanisme de changement de vitesses.                           | Schaltung                                 |                                                  | 20 - 23         |
| _ ,                      | Kickstart et selecteur au pied                                 | Kickstart und Fussschaltung               | Arrancador y cambio de pies                      |                 |
| Footstart and Footchange |                                                                | Kupplung                                  | Embrague                                         | 24 - 25         |
| Clutch                   | Embrayage                                                      | Rahmen                                    | Cuadro                                           | 26 - 27         |
| Frame                    | Cadre                                                          |                                           | Horquilla oscillante                             | 28 - 29         |
| Swinging Arm             | Bras oscillant                                                 | Schwingarm                                | Depósito de aceite                               | 30 - 31         |
| Oil Tank<br>Air Cleaner  | Réservoir d'huile<br>Filtre à air<br>Plaque d'appui pour motor | Öltank<br>Luftfilter<br>Motorabstützblech | Filtro de asperación<br>Placa de apoyo del motor |                 |
| Engine Shield            |                                                                | Vordergabel                               | Horquilla delantera                              | 32 - 33         |
| Front Fork               | Fourctie avant                                                 |                                           | Rueda delantera                                  | 34 - 35         |
| Front Wheel              | Roue avant                                                     | Vorderrad                                 | Rueda trasera                                    | 36 - 37         |
| Rear Wheel               | Roue arrière                                                   | Hinterrad                                 |                                                  | 38 - 39         |
| Mudguards                | Garde-houe                                                     | Schutzblech                               | Guardabarros                                     | 40 - 41         |
| Seat<br>Tank             | Selle<br>Réservoir d'essence                                   | Sattef<br>Benzintank<br>Lenker            | Sillin<br>Deposito de combustible<br>Manillar    | 40 - 41         |
| Handlebar                | Guidon                                                         | Elektr Ausrüstung                         | Equipo electrico                                 | 42 - 45         |
| Electrical Equipment     | Equipement electrique                                          |                                           | Herramientos                                     | 46 - 47         |
| Tools                    | Outils                                                         | Werkzeuge                                 | Carburado                                        | 48 - 49         |
| Carburetter              | Carburateur                                                    | Vergaser                                  | Caroniador                                       |                 |