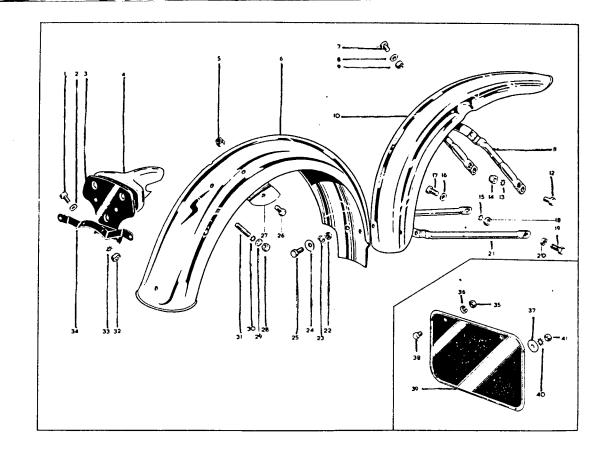

|                          | INDEX, GRUPPEV                                                 | LRZEICHNIS, INDICE                        |                                                  | Pagina<br>8 - 9 |
|--------------------------|----------------------------------------------------------------|-------------------------------------------|--------------------------------------------------|-----------------|
|                          | Culasse                                                        | Zylinderkopf                              | Culata                                           |                 |
| Cylinder Head            | Cylindre et vilebrequin                                        | Zylinder und Kurbelwelle                  | Cilindro y cigüeñal                              | 10 - 11         |
| Cylinder and Crankshaft  |                                                                | Kurbelgehäuse                             | Caja de cigüeña!                                 | 12 - 13         |
| Crankcase                | Carter de vilebrequin                                          | -                                         | Bomba de aceite                                  | 14 - 15         |
| Oil Pump                 | Pompe à huile                                                  | Ölpumpe                                   | Juego de engranajes                              | 16 - 17         |
| Gear Cluster             | Jeu d'engrenages                                               | Zahnradsatz                               | Cambio                                           | 18 - 19         |
| Gearchange Mechanism     | Mécanisme de changement de vitesses.                           | Schaltung                                 |                                                  | 20 - 23         |
| _ ,                      | Kickstart et selecteur au pied                                 | Kickstart und Fussschaltung               | Arrancador y cambio de pies                      |                 |
| Footstart and Footchange |                                                                | Kupplung                                  | Embrague                                         | 24 - 25         |
| Clutch                   | Embrayage                                                      | Rahmen                                    | Cuadro                                           | 26 - 27         |
| Frame                    | Cadre                                                          |                                           | Horquilla oscillante                             | 28 - 29         |
| Swinging Arm             | Bras oscillant                                                 | Schwingarm                                | Depósito de aceite                               | 30 - 31         |
| Oil Tank<br>Air Cleaner  | Réservoir d'huile<br>Filtre à air<br>Plaque d'appui pour motor | Öltank<br>Luftfilter<br>Motorabstützblech | Filtro de asperación<br>Placa de apoyo del motor |                 |
| Engine Shield            |                                                                | Vordergabel                               | Horquilla delantera                              | 32 - 33         |
| Front Fork               | Fourctie avant                                                 |                                           | Rueda delantera                                  | 34 - 35         |
| Front Wheel              | Roue avant                                                     | Vorderrad                                 | Rueda trasera                                    | 36 - 37         |
| Rear Wheel               | Roue arrière                                                   | Hinterrad                                 |                                                  | 38 - 39         |
| Mudguards                | Garde-houe                                                     | Schutzblech                               | Guardabarros                                     | 40 - 41         |
| Seat<br>Tank             | Selle<br>Réservoir d'essence                                   | Sattef<br>Benzintank<br>Lenker            | Sillin<br>Deposito de combustible<br>Manillar    | 40 - 41         |
| Handlebar                | Guidon                                                         | Elektr Ausrüstung                         | Equipo electrico                                 | 42 - 45         |
| Electrical Equipment     | Equipement electrique                                          |                                           | Herramientos                                     | 46 - 47         |
| Tools                    | Outils                                                         | Werkzeuge                                 | Carburado                                        | 48 - 49         |
| Carburetter              | Carburateur                                                    | Vergaser                                  | Caroniador                                       |                 |