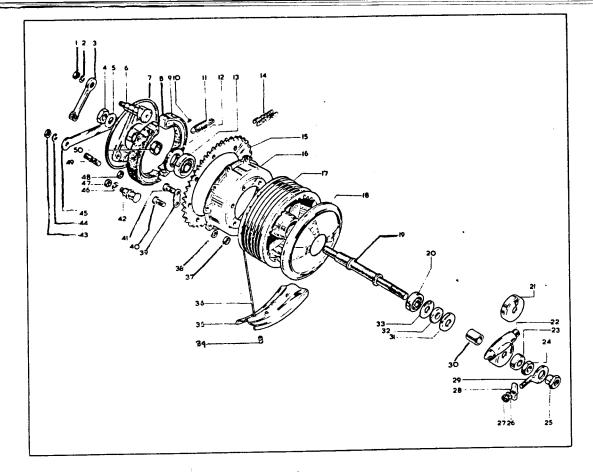

## CYLINDER AND CRANKSHAFT, CYLINDRE ET VILEBREQUIN, ZYLINDER UND KURBELWELLE, CILINDRO Y CIGÜEÑAL

|            | Soares No.<br>No. de pièce<br>Ersatzteil-Nr.<br>No. de repuesto | Description                              | Designation                                  | Beschreibung                               | Descripción                                     | Per Set<br>Par jeu<br>Pr. Satz<br>Juego de |
|------------|-----------------------------------------------------------------|------------------------------------------|----------------------------------------------|--------------------------------------------|-------------------------------------------------|--------------------------------------------|
|            |                                                                 |                                          |                                              |                                            |                                                 |                                            |
|            |                                                                 |                                          | Rondelle                                     | Scheibe                                    | Arandela                                        | 3                                          |
| ŧ.         |                                                                 | Washer                                   | Rondelle                                     | Scheibe                                    | Arandela                                        |                                            |
| 2.         |                                                                 | Washer                                   | Ecrou                                        | Mutter                                     | Tuerca                                          | 2                                          |
| 3.         |                                                                 | Nut.                                     | Tuyauterie d'alimentation d'huile            | Ölzufuhrleitung                            | Tubo de alimentación de aceite                  | -                                          |
| 4.         | 40-0655                                                         | Oil Feed Pipe<br>Spring Washer           | Rondelle frein                               | Sicherung                                  | Freno                                           | 2 2                                        |
| 5.         | 40-0156                                                         | Rocker Spindle                           | Arbre                                        | Welle                                      | Arbol                                           |                                            |
| 6.         |                                                                 |                                          | Dispositif antiparasite                      | Wellensauge                                | Supresor                                        |                                            |
| 7.         |                                                                 | Suppressor                               | Bougie d'allumage                            | Zündkerze                                  | Bujia                                           |                                            |
| 8.         | 19-7634                                                         | Sparking Plug<br>Sparking Plug Washer    | Rondelle                                     | Scheibe                                    | Arandela                                        | •                                          |
| 9.         |                                                                 |                                          | Écron                                        | Mutter                                     | Tuerca                                          | ź                                          |
| 10.        | 24-0563                                                         | Not non piece                            | Bague "O"                                    | "O" Ring                                   | Anillo "O"                                      | 2 2                                        |
| 11.        | 40-0148                                                         | "O" Ring                                 | Rondelle                                     | Scheibe                                    | Arandela                                        |                                            |
| 12.        | 40-0158                                                         | Washer                                   | Culbuteur-admission                          | Einlasskipphebe!                           | Brazo oscilantes admisión                       |                                            |
| 13.        | 40-0292                                                         | Inlet Rocker                             | Culbuteur-échappement                        | Auslasskipphebel                           | Brazo oscilantes escape                         |                                            |
| 14.        | 40-0296                                                         | Exhaust Rocker                           | Segment                                      | Verdichtungsring                           | Segmento                                        | 2                                          |
| •15.       | 41-0092                                                         | Piston Ring                              | Segment                                      | Verdichtungsring                           | Segmento                                        |                                            |
| 16.        | 41-0098                                                         | Piston Ring                              | Piston complet                               | Kolben komplett                            | Embola completo                                 | _                                          |
| 17.        | 41-0570                                                         | Piston complete                          | Arrêtoir                                     | Sprengring                                 | Freno                                           | 2                                          |
| 18.        | 66-0954                                                         | Circlip                                  | Ergot                                        | Stift                                      | Esparago                                        |                                            |
| 19.        | 41-0551                                                         | Peg                                      | Volant complet (droite)                      | Schwungmasse (rechts)                      | Volante (derecho)                               |                                            |
| 20.        | 41-0554                                                         | Flywheel complete (right-hand)           | Arbre (droite)                               | Welle (rechts)                             | Arbol (derecho)                                 |                                            |
| 21.        | 11-0264                                                         | Shaft (right-hand)                       | Bouchon                                      | Stopfen                                    | Tapón                                           |                                            |
| 22.        | 40-0043                                                         | Plug                                     | Volant complet (gauche)                      | Schwungmasse (links)                       | Volante (izquierdo)                             |                                            |
| 23.        | 4(-0)557                                                        | Flywheel complete (left-hand)            | Écrou                                        | Mutter                                     | Tuerca                                          |                                            |
| 24.        | 41-0588                                                         | Crankpin Nut                             | Maneton de vilebrequin                       | Kurbelzapfen                               | Codo del cigüeñal                               |                                            |
| 25.<br>26. | 41-0586                                                         | Crankpin                                 | Axe de piston                                | Kolbenbolzen                               | Bulón de embolo                                 |                                            |
|            | 41-0101                                                         | Gudgeon Pin                              | Douille                                      | Büchse                                     | Casquillo                                       |                                            |
| 27.        | 660492                                                          | Bush                                     | Arbre (gauche)                               | Welle (links)                              | Arbol (izquierdo)                               |                                            |
| 28.        | 41-0579                                                         | Shaft (left-hand)                        | Cylindre                                     | Zylinder                                   | Cilindro                                        |                                            |
| 29.        | <b>11</b> ∹3×8 <b>T</b>                                         | Cylinder                                 | Joint                                        | Dichtung                                   | Empaquetadura                                   | _                                          |
| 30.        | 41-0638                                                         | Gaske:                                   |                                              | Einstellschraube                           | Tornillo de ajuste                              | 2 2                                        |
| 31.        | 68-155                                                          | Adjuster Screw                           | Vis de réglage<br>Rondelle                   | Scheibe                                    | Arandela                                        |                                            |
| 32.        | 40-0158                                                         | Washer                                   |                                              | Mutter                                     | Tuerca                                          | 4                                          |
| 33.        | 15-0152                                                         | Nut                                      | Écrou                                        | Scheibe                                    | Arandela                                        | 4                                          |
| ж.         | 29-5655                                                         | Washer                                   | Rondelle                                     | Mutter                                     | Tuerca                                          | 2                                          |
| 35.        | 24-5160                                                         | Nut                                      | Écrou<br>Rondelle                            | Scheibe                                    | Arandela                                        | ź                                          |
| 36.        | 76-0012                                                         | Washer                                   |                                              | Stehbolzen                                 | Esparago                                        |                                            |
| 37.        | 41-0044                                                         | Stud                                     | Goujon                                       | Stehbolzen                                 | Esparago                                        | •                                          |
| 38.        | 41-0540                                                         | Stud                                     | Goulon                                       | Dichtung                                   | Empaquetadura                                   | 2                                          |
| 39.        | 41~0539                                                         | Gasket                                   | Joint L                                      | Verdichtungsplatte                         | Placa de compresion                             |                                            |
| 40.        | 41-0687                                                         | Compression Plate                        | Plaque de compression<br>Bielle              | Pleuelstange                               | Varilla de acoplamiento                         |                                            |
| 41.        | 41 0549                                                         | Connecting Rod                           |                                              | Rollergehäuse                              | Asiento para rodifio                            | • •                                        |
| 42.        | 40 0572                                                         | Roller Cage                              | Cage à rouleau                               | Rolle                                      | Rodillo                                         | 24                                         |
| 43.        | 26-0650                                                         | Roller                                   | Rolean                                       | Bucher                                     | Casquillo                                       |                                            |
| 44.        | 41 0183                                                         | Bush                                     | Douille                                      | Schwingmasse und Pleuelstange              | Volante y varilla de acoplamiento               |                                            |
|            | 41-0546                                                         | Flywheel and Connecting Rod<br>Assembly. | Volant et bielle complet                     | komplett.<br>Pleuelstange und Kurbelzapfen | completo.<br>Varilla de acoplamiento y codo del |                                            |
|            | 41-0548                                                         | Connecting Rod and Crankpin<br>Assembly. | Bielle et maneton de vilebrequin<br>complet. | komplett.                                  | cigüeñal. completo                              |                                            |
|            |                                                                 | *See page 6.                             | *Vovez page 6.                               | *Siche Seite 6.                            | *Vide pagina 6.                                 |                                            |
|            |                                                                 |                                          |                                              |                                            |                                                 |                                            |

## CRANKCASE, CARTER DE VILEBREQUIN, KURBELGEHÄUSE, CAJA DE CIGÜEÑAL

I,

|            | Spares No.<br>No. de pièce<br>Ersatzteil-Nr.<br>No. de repueste | o Description                  | Designation                     | Beschreibung                  | Descripción                                       | Per Set<br>Par jeu<br>Pr. Satz<br>Juego d |
|------------|-----------------------------------------------------------------|--------------------------------|---------------------------------|-------------------------------|---------------------------------------------------|-------------------------------------------|
| 1.         | 40-0375                                                         | Oil Pipe                       | Conduit ou canalisation d'huile | Schmierleitung                | Conección de engrase                              |                                           |
| 2.         | 40-0330                                                         | Oil Feed Union                 | Raccord d'alimentation d'huile  | Ölzufuhrverbindung            | Unión de la tuberia de alimentación<br>de aceite. |                                           |
| 3.         | 40-0228                                                         | Bolt                           | Boulon                          | Schraube                      | Tornillo                                          |                                           |
| J.<br>4.   | 40-0241                                                         | Gasket                         | Joint                           | Dichtung                      | Empaquetadura                                     |                                           |
| 5.         | 40-0240                                                         | Cover Plate                    | Plaque convercie                | Abdeckplatte                  | Tapa del cojinete                                 |                                           |
| 6.         | 40-0246                                                         | Screw                          | Vis                             | Schraube                      | Tornillo                                          | 6                                         |
| 7.         | 40-0243                                                         | Oil Sea!                       | Joint d'huile                   | Dichtring                     | Reten de aceite                                   |                                           |
| 8.         | 41-0673                                                         | Key                            | Clavette                        | Keil                          | Chaveta                                           |                                           |
| 9.         | 40-0705                                                         | Grommet                        | Rondelle capuchon               | Tülle                         | Manguera                                          |                                           |
| 7.<br>10.  | 29-2054                                                         | Washer                         | Rondelle                        | Scheibe                       | Arandela                                          |                                           |
| 10.<br>11. | 29-2053                                                         | Nut                            | Écrou                           | Mutter                        | Tuerca                                            |                                           |
| 12.        | 68-0065                                                         | Self-Locking Nut               | Écrou de blocage                | Gegenmutter                   | Tuerca de fijación                                | 3                                         |
| 13.        | 19-8024                                                         | Stator                         | Stator                          | Stator                        | Estator                                           |                                           |
| 14.        | 19-8019                                                         | Rotor                          | Rotor                           | Rotor                         | Rotor                                             |                                           |
| 15.        | 41-0631                                                         | Stud                           | Gouion                          | Stehbolzen                    | Esparago                                          | 3                                         |
| 16.        | 41-0615                                                         | Engine Sprocket (28T)          | Pignon moteur (D-28)            | Motor Ritzel (Z-28)           | Piñón de motor (D-28)                             |                                           |
| 17.        | 40-0325                                                         | Distance Piece (.324—.327 in.) | Entretoise (8.232—8.308 mm.)    | Distanzrohr (8.232-8.308 mm.) | Distanciador (8.232—8.308 mm.)                    | as req                                    |
| 17.        | 40-0325                                                         | Distance Piece (.309—.312 in.) | Entretoise (7,860-7.937 mm.)    | Distanzrohr (7.860—7.937 mm.) | Distanciador (7.860 - 7.937 mm.)                  | as req                                    |
| 17.        | 40-0327                                                         | Distance Piece (.294—.297 in.) | Entretoise (7.464-7.540 mm.)    | Distanzrohr (7.464-7.540 mm.) | Distanciador (7.4647.540 mm.)                     | as req                                    |
| 18.        | 40-0025                                                         | Oil Seal                       | Joint d'huile                   | Dichtring                     | Reten de aceite                                   |                                           |
| 19.        | 41-0674                                                         | Grommet                        | Rondelle capachon               | Tülle                         | Manguera                                          |                                           |
| 20.        | 41-0506                                                         | Crankcase complete             | Carter de vilebrequia complet   | Kurbelgehäuse komplett        | Caja de cigüeñal completo                         |                                           |
| 21.        | 24-0732                                                         | Bearing (right-hand)           | Roulement (droite)              | Lager (rechts)                | Rolamiento (derecho)                              |                                           |
| 22.        | 41-0668                                                         | Tappet                         | Poussoir                        | Stössel                       | Botador de válvula                                | 2                                         |
| 23.        | 41-0590                                                         | Push Rod                       | Tige de culbuteur               | Stange                        | Varilla de empuje                                 | 2                                         |
| 24.        | 41-0595                                                         | Camshaft                       | Arbre de cames                  | Nockenwelle                   | Arbol de levas                                    |                                           |
| 25.        | 40-0118                                                         | Key                            | Clavette                        | Keil                          | Chaveta                                           |                                           |
| 26.        | 41-0560                                                         | Key                            | Clavette                        | Keil                          | Chaveta .                                         |                                           |
| 27.        | 68-0325                                                         | Lockwasher                     | Rondelle frein                  | Sicherung                     | Freno                                             |                                           |
| 28.        | 42-5864                                                         | Nut                            | Écrou                           | Mutter                        | Tuerca                                            |                                           |
| 29.        | 41-0569                                                         | Pinion                         | Pignon                          | Ritzel                        | Piñón                                             |                                           |
| 36.        | 41-0567                                                         | Oil Pump Drive                 | Commande de pompe à huile       | Ölpumpen-Antrich              | Mando de bomba de aceite                          |                                           |
| 31.        | 41-0565                                                         | Thrust Washer                  | Rondelle de butée               | Druckscheibe                  | Anillo de empuje                                  |                                           |
| 32.        | 24-0724                                                         | Bearing (left-hand)            | Roulement (gauche)              | Lager (links)                 | Rolamiento (izquierdo)                            |                                           |