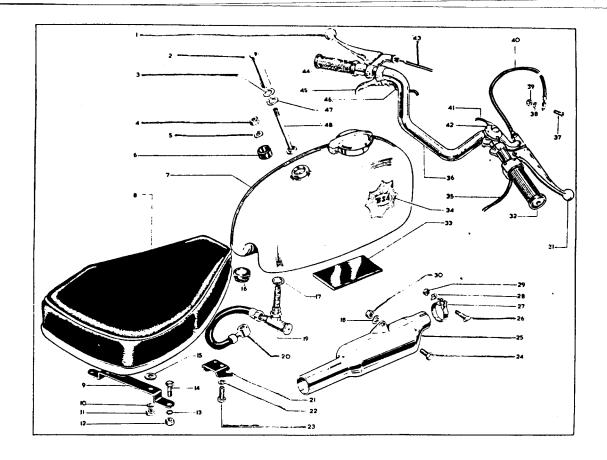

|                          | INDEX, GRUPPEV                                                 | LRZEICHNIS, INDICE                        |                                                  | Pagina<br>8 - 9 |
|--------------------------|----------------------------------------------------------------|-------------------------------------------|--------------------------------------------------|-----------------|
|                          | Culasse                                                        | Zylinderkopf                              | Culata                                           |                 |
| Cylinder Head            | Cylindre et vilebrequin                                        | Zylinder und Kurbelwelle                  | Cilindro y cigüeñal                              | 10 - 11         |
| Cylinder and Crankshaft  |                                                                | Kurbelgehäuse                             | Caja de cigüeña!                                 | 12 - 13         |
| Crankcase                | Carter de vilebrequin                                          | -                                         | Bomba de aceite                                  | 14 - 15         |
| Oil Pump                 | Pompe à huile                                                  | Ölpumpe                                   | Juego de engranajes                              | 16 - 17         |
| Gear Cluster             | Jeu d'engrenages                                               | Zahnradsatz                               | Cambio                                           | 18 - 19         |
| Gearchange Mechanism     | Mécanisme de changement de vitesses.                           | Schaltung                                 |                                                  | 20 - 23         |
| _ ,                      | Kickstart et selecteur au pied                                 | Kickstart und Fussschaltung               | Arrancador y cambio de pies                      |                 |
| Footstart and Footchange |                                                                | Kupplung                                  | Embrague                                         | 24 - 25         |
| Clutch                   | Embrayage                                                      | Rahmen                                    | Cuadro                                           | 26 - 27         |
| Frame                    | Cadre                                                          |                                           | Horquilla oscillante                             | 28 - 29         |
| Swinging Arm             | Bras oscillant                                                 | Schwingarm                                | Depósito de aceite                               | 30 - 31         |
| Oil Tank<br>Air Cleaner  | Réservoir d'huile<br>Filtre à air<br>Plaque d'appui pour motor | Öltank<br>Luftfilter<br>Motorabstützblech | Filtro de asperación<br>Placa de apoyo del motor |                 |
| Engine Shield            |                                                                | Vordergabel                               | Horquilla delantera                              | 32 - 33         |
| Front Fork               | Fourctie avant                                                 |                                           | Rueda delantera                                  | 34 - 35         |
| Front Wheel              | Roue avant                                                     | Vorderrad                                 | Rueda trasera                                    | 36 - 37         |
| Rear Wheel               | Roue arrière                                                   | Hinterrad                                 |                                                  | 38 - 39         |
| Mudguards                | Garde-houe                                                     | Schutzblech                               | Guardabarros                                     | 40 - 41         |
| Seat<br>Tank             | Selle<br>Réservoir d'essence                                   | Sattef<br>Benzintank<br>Lenker            | Sillin<br>Deposito de combustible<br>Manillar    | 40 - 41         |
| Handlebar                | Guidon                                                         | Elektr Ausrüstung                         | Equipo electrico                                 | 42 - 45         |
| Electrical Equipment     | Equipement electrique                                          |                                           | Herramientos                                     | 46 - 47         |
| Tools                    | Outils                                                         | Werkzeuge                                 | Carburado                                        | 48 - 49         |
| Carburetter              | Carburateur                                                    | Vergaser                                  | Caroniador                                       |                 |