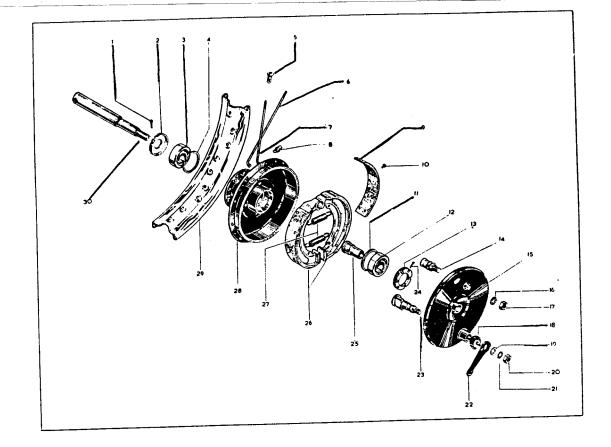

## CRANKCASE, CARTER DE VILEBREQUIN, KURBELGEHÄUSE, CAJA DE CIGÜEÑAL

I,

|            | Spares No.<br>No. de pièce<br>Ersatzteil-Nr.<br>No. de repueste | o Description                  | Designation                     | Beschreibung                  | Descripción                                       | Per Set<br>Par jeu<br>Pr. Satz<br>Juego d |
|------------|-----------------------------------------------------------------|--------------------------------|---------------------------------|-------------------------------|---------------------------------------------------|-------------------------------------------|
| 1.         | 40-0375                                                         | Oil Pipe                       | Conduit ou canalisation d'huile | Schmierleitung                | Conección de engrase                              |                                           |
| 2.         | 40-0330                                                         | Oil Feed Union                 | Raccord d'alimentation d'huile  | Ölzufuhrverbindung            | Unión de la tuberia de alimentación<br>de aceite. |                                           |
| 3.         | 40-0228                                                         | Bolt                           | Boulon                          | Schraube                      | Tornillo                                          |                                           |
| J.<br>4.   | 40-0241                                                         | Gasket                         | Joint                           | Dichtung                      | Empaquetadura                                     |                                           |
| 5.         | 40-0240                                                         | Cover Plate                    | Plaque convercie                | Abdeckplatte                  | Tapa del cojinete                                 |                                           |
| 6.         | 40-0246                                                         | Screw                          | Vis                             | Schraube                      | Tornillo                                          | 6                                         |
| 7.         | 40-0243                                                         | Oil Sea!                       | Joint d'huile                   | Dichtring                     | Reten de aceite                                   |                                           |
| 8.         | 41-0673                                                         | Key                            | Clavette                        | Keil                          | Chaveta                                           |                                           |
| 9.         | 40-0705                                                         | Grommet                        | Rondelle capuchon               | Tülle                         | Manguera                                          |                                           |
| 7.<br>10.  | 29-2054                                                         | Washer                         | Rondelle                        | Scheibe                       | Arandela                                          |                                           |
| 10.<br>11. | 29-2053                                                         | Nut                            | Écrou                           | Mutter                        | Tuerca                                            |                                           |
| 12.        | 68-0065                                                         | Self-Locking Nut               | Écrou de blocage                | Gegenmutter                   | Tuerca de fijación                                | 3                                         |
| 13.        | 19-8024                                                         | Stator                         | Stator                          | Stator                        | Estator                                           |                                           |
| 14.        | 19-8019                                                         | Rotor                          | Rotor                           | Rotor                         | Rotor                                             |                                           |
| 15.        | 41-0631                                                         | Stud                           | Gouion                          | Stehbolzen                    | Esparago                                          | 3                                         |
| 16.        | 41-0615                                                         | Engine Sprocket (28T)          | Pignon moteur (D-28)            | Motor Ritzel (Z-28)           | Piñón de motor (D-28)                             |                                           |
| 17.        | 40-0325                                                         | Distance Piece (.324—.327 in.) | Entretoise (8.232—8.308 mm.)    | Distanzrohr (8.232-8.308 mm.) | Distanciador (8.232—8.308 mm.)                    | as req                                    |
| 17.        | 40-0325                                                         | Distance Piece (.309—.312 in.) | Entretoise (7,860-7.937 mm.)    | Distanzrohr (7.860—7.937 mm.) | Distanciador (7.860 - 7.937 mm.)                  | as req                                    |
| 17.        | 40-0327                                                         | Distance Piece (.294—.297 in.) | Entretoise (7.464-7.540 mm.)    | Distanzrohr (7.464-7.540 mm.) | Distanciador (7.4647.540 mm.)                     | as req                                    |
| 18.        | 40-0025                                                         | Oil Seal                       | Joint d'huile                   | Dichtring                     | Reten de aceite                                   |                                           |
| 19.        | 41-0674                                                         | Grommet                        | Rondelle capachon               | Tülle                         | Manguera                                          |                                           |
| 20.        | 41-0506                                                         | Crankcase complete             | Carter de vilebrequia complet   | Kurbelgehäuse komplett        | Caja de cigüeñal completo                         |                                           |
| 21.        | 24-0732                                                         | Bearing (right-hand)           | Roulement (droite)              | Lager (rechts)                | Rolamiento (derecho)                              |                                           |
| 22.        | 41-0668                                                         | Tappet                         | Poussoir                        | Stössel                       | Botador de válvula                                | 2                                         |
| 23.        | 41-0590                                                         | Push Rod                       | Tige de culbuteur               | Stange                        | Varilla de empuje                                 | 2                                         |
| 24.        | 41-0595                                                         | Camshaft                       | Arbre de cames                  | Nockenwelle                   | Arbol de levas                                    |                                           |
| 25.        | 40-0118                                                         | Key                            | Clavette                        | Keil                          | Chaveta                                           |                                           |
| 26.        | 41-0560                                                         | Key                            | Clavette                        | Keil                          | Chaveta .                                         |                                           |
| 27.        | 68-0325                                                         | Lockwasher                     | Rondelle frein                  | Sicherung                     | Freno                                             |                                           |
| 28.        | 42-5864                                                         | Nut                            | Écrou                           | Mutter                        | Tuerca                                            |                                           |
| 29.        | 41-0569                                                         | Pinion                         | Pignon                          | Ritzel                        | Piñón                                             |                                           |
| 36.        | 41-0567                                                         | Oil Pump Drive                 | Commande de pompe à huile       | Ölpumpen-Antrich              | Mando de bomba de aceite                          |                                           |
| 31.        | 41-0565                                                         | Thrust Washer                  | Rondelle de butée               | Druckscheibe                  | Anillo de empuje                                  |                                           |
| 32.        | 24-0724                                                         | Bearing (left-hand)            | Roulement (gauche)              | Lager (links)                 | Rolamiento (izquierdo)                            |                                           |