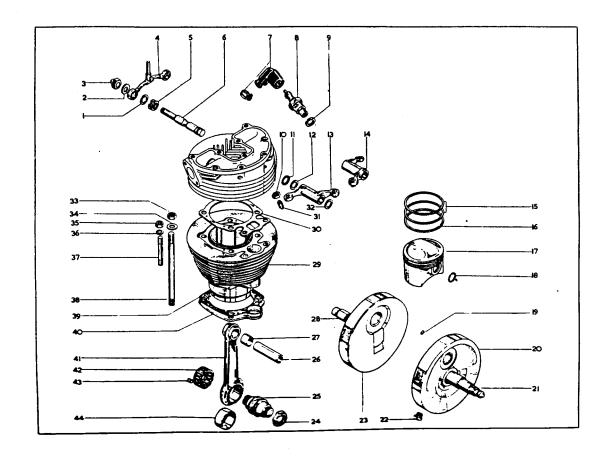

## CYLINDER AND CRANKSHAFT, CYLINDRE ET VILEBREQUIN, ZYLINDER UND KURBELWELLE, CILINDRO Y CIGÜEÑAL

|            | Soares No.<br>No. de pièce<br>Ersatzteil-Nr.<br>No. de repuesto | Description                              | Designation                                  | Beschreibung                               | Descripción                                     | Per Set<br>Par jeu<br>Pr. Satz<br>Juego de |
|------------|-----------------------------------------------------------------|------------------------------------------|----------------------------------------------|--------------------------------------------|-------------------------------------------------|--------------------------------------------|
|            |                                                                 |                                          |                                              |                                            |                                                 |                                            |
|            |                                                                 |                                          | Rondelle                                     | Scheibe                                    | Arandela                                        | 3                                          |
| ŧ.         |                                                                 | Washer                                   | Rondelle                                     | Scheibe                                    | Arandela                                        |                                            |
| 2.         |                                                                 | Washer                                   | Ecrou                                        | Mutter                                     | Tuerca                                          | 2                                          |
| 3.         |                                                                 | Nut.                                     | Tuyauterie d'alimentation d'huile            | Ölzufuhrleitung                            | Tubo de alimentación de aceite                  | -                                          |
| 4.         | 40-0655                                                         | Oil Feed Pipe<br>Spring Washer           | Rondelle frein                               | Sicherung                                  | Freno                                           | 2 2                                        |
| 5.         | 40-0156                                                         | Rocker Spindle                           | Arbre                                        | Welle                                      | Arbol                                           |                                            |
| 6.         |                                                                 |                                          | Dispositif antiparasite                      | Wellensauge                                | Supresor                                        |                                            |
| 7.         |                                                                 | Suppressor                               | Bougie d'allumage                            | Zündkerze                                  | Bujia                                           |                                            |
| 8.         | 19-7634                                                         | Sparking Plug<br>Sparking Plug Washer    | Rondelle                                     | Scheibe                                    | Arandela                                        | •                                          |
| 9.         |                                                                 |                                          | Écron                                        | Mutter                                     | Tuerca                                          | ź                                          |
| 10.        | 24-0563                                                         | Not non piece                            | Bague "O"                                    | "O" Ring                                   | Anillo "O"                                      | 2 2                                        |
| 11.        | 40-0148                                                         | "O" Ring                                 | Rondelle                                     | Scheibe                                    | Arandela                                        |                                            |
| 12.        | 40-0158                                                         | Washer                                   | Culbuteur-admission                          | Einlasskipphebe!                           | Brazo oscilantes admisión                       |                                            |
| 13.        | 40-0292                                                         | Inlet Rocker                             | Culbuteur-échappement                        | Auslasskipphebel                           | Brazo oscilantes escape                         |                                            |
| 14.        | 40-0296                                                         | Exhaust Rocker                           | Segment                                      | Verdichtungsring                           | Segmento                                        | 2                                          |
| •15.       | 41-0092                                                         | Piston Ring                              | Segment                                      | Verdichtungsring                           | Segmento                                        |                                            |
| 16.        | 41-0098                                                         | Piston Ring                              | Piston complet                               | Kolben komplett                            | Embola completo                                 | _                                          |
| 17.        | 41-0570                                                         | Piston complete                          | Arrêtoir                                     | Sprengring                                 | Freno                                           | 2                                          |
| 18.        | 66-0954                                                         | Circlip                                  | Ergot                                        | Stift                                      | Esparago                                        |                                            |
| 19.        | 41-0551                                                         | Peg                                      | Volant complet (droite)                      | Schwungmasse (rechts)                      | Volante (derecho)                               |                                            |
| 20.        | 41-0554                                                         | Flywheel complete (right-hand)           | Arbre (droite)                               | Welle (rechts)                             | Arbol (derecho)                                 |                                            |
| 21.        | 11-0264                                                         | Shaft (right-hand)                       | Bouchon                                      | Stopfen                                    | Tapón                                           |                                            |
| 22.        | 40-0043                                                         | Plug                                     | Volant complet (gauche)                      | Schwungmasse (links)                       | Volante (izquierdo)                             |                                            |
| 23.        | 4(-0)557                                                        | Flywheel complete (left-hand)            | Écrou                                        | Mutter                                     | Tuerca                                          |                                            |
| 24.        | 41-0588                                                         | Crankpin Nut                             | Maneton de vilebrequin                       | Kurbelzapfen                               | Codo del cigüeñal                               |                                            |
| 25.<br>26. | 41-0586                                                         | Crankpin                                 | Axe de piston                                | Kolbenbolzen                               | Bulón de embolo                                 |                                            |
|            | 41-0101                                                         | Gudgeon Pin                              | Douille                                      | Büchse                                     | Casquillo                                       |                                            |
| 27.        | 660492                                                          | Bush                                     | Arbre (gauche)                               | Welle (links)                              | Arbol (izquierdo)                               |                                            |
| 28.        | 41-0579                                                         | Shaft (left-hand)                        | Cylindre                                     | Zylinder                                   | Cilindro                                        |                                            |
| 29.        | <b>11</b> ∹3×8 <b>T</b>                                         | Cylinder                                 | Joint                                        | Dichtung                                   | Empaquetadura                                   | _                                          |
| 30.        | 41-0638                                                         | Gaske:                                   |                                              | Einstellschraube                           | Tornillo de ajuste                              | 2 2                                        |
| 31.        | 68-155                                                          | Adjuster Screw                           | Vis de réglage<br>Rondelle                   | Scheibe                                    | Arandela                                        |                                            |
| 32.        | 40-0158                                                         | Washer                                   |                                              | Mutter                                     | Tuerca                                          | 4                                          |
| 33.        | 15-0152                                                         | Nut                                      | Écrou                                        | Scheibe                                    | Arandela                                        | 4                                          |
| ж.         | 29-5655                                                         | Washer                                   | Rondelle                                     | Mutter                                     | Tuerca                                          | 2                                          |
| 35.        | 24-5160                                                         | Nut                                      | Écrou<br>Rondelle                            | Scheibe                                    | Arandela                                        | ź                                          |
| 36.        | 76-0012                                                         | Washer                                   |                                              | Stehbolzen                                 | Esparago                                        |                                            |
| 37.        | 41-0044                                                         | Stud                                     | Goujon                                       | Stehbolzen                                 | Esparago                                        | •                                          |
| 38.        | 41-0540                                                         | Stud                                     | Goulon                                       | Dichtung                                   | Empaquetadura                                   | 2                                          |
| 39.        | 41~0539                                                         | Gasket                                   | Joint L                                      | Verdichtungsplatte                         | Placa de compresion                             |                                            |
| 40.        | 41-0687                                                         | Compression Plate                        | Plaque de compression<br>Bielle              | Pleuelstange                               | Varilla de acoplamiento                         |                                            |
| 41.        | 41 0549                                                         | Connecting Rod                           |                                              | Rollergehäuse                              | Asiento para rodifio                            | • •                                        |
| 42.        | 40 0572                                                         | Roller Cage                              | Cage à rouleau                               | Rolle                                      | Rodillo                                         | 24                                         |
| 43.        | 26-0650                                                         | Roller                                   | Rolean                                       | Bucher                                     | Casquillo                                       |                                            |
| 44.        | 41 0183                                                         | Bush                                     | Douille                                      | Schwingmasse und Pleuelstange              | Volante y varilla de acoplamiento               |                                            |
|            | 41-0546                                                         | Flywheel and Connecting Rod<br>Assembly. | Volant et bielle complet                     | komplett.<br>Pleuelstange und Kurbelzapfen | completo.<br>Varilla de acoplamiento y codo del |                                            |
|            | 41-0548                                                         | Connecting Rod and Crankpin<br>Assembly. | Bielle et maneton de vilebrequin<br>complet. | komplett.                                  | cigüeñal. completo                              |                                            |
|            |                                                                 | *See page 6.                             | *Vovez page 6.                               | *Siche Seite 6.                            | *Vide pagina 6.                                 |                                            |
|            |                                                                 |                                          |                                              |                                            |                                                 |                                            |