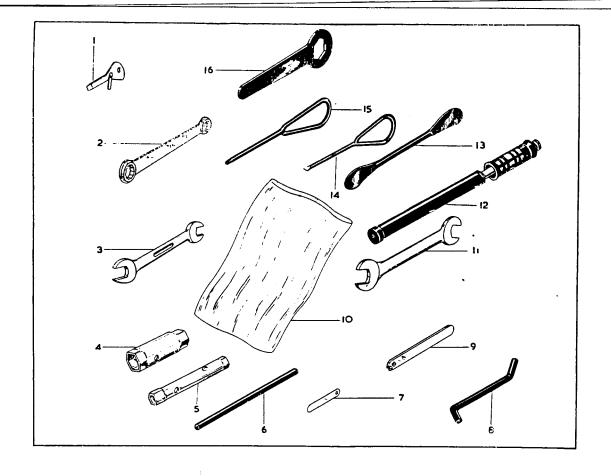

|                          | INDEX, GRUPPEV                                                 | LRZEICHNIS, INDICE                        |                                                  | Pagina<br>8 - 9 |
|--------------------------|----------------------------------------------------------------|-------------------------------------------|--------------------------------------------------|-----------------|
|                          | Culasse                                                        | Zylinderkopf                              | Culata                                           |                 |
| Cylinder Head            | Cylindre et vilebrequin                                        | Zylinder und Kurbelwelle                  | Cilindro y cigüeñal                              | 10 - 11         |
| Cylinder and Crankshaft  |                                                                | Kurbelgehäuse                             | Caja de cigüeña!                                 | 12 - 13         |
| Crankcase                | Carter de vilebrequin                                          | -                                         | Bomba de aceite                                  | 14 - 15         |
| Oil Pump                 | Pompe à huile                                                  | Ölpumpe                                   | Juego de engranajes                              | 16 - 17         |
| Gear Cluster             | Jeu d'engrenages                                               | Zahnradsatz                               | Cambio                                           | 18 - 19         |
| Gearchange Mechanism     | Mécanisme de changement de vitesses.                           | Schaltung                                 |                                                  | 20 - 23         |
| _ ,                      | Kickstart et selecteur au pied                                 | Kickstart und Fussschaltung               | Arrancador y cambio de pies                      |                 |
| Footstart and Footchange |                                                                | Kupplung                                  | Embrague                                         | 24 - 25         |
| Clutch                   | Embrayage                                                      | Rahmen                                    | Cuadro                                           | 26 - 27         |
| Frame                    | Cadre                                                          |                                           | Horquilla oscillante                             | 28 - 29         |
| Swinging Arm             | Bras oscillant                                                 | Schwingarm                                | Depósito de aceite                               | 30 - 31         |
| Oil Tank<br>Air Cleaner  | Réservoir d'huile<br>Filtre à air<br>Plaque d'appui pour motor | Öltank<br>Luftfilter<br>Motorabstützblech | Filtro de asperación<br>Placa de apoyo del motor |                 |
| Engine Shield            |                                                                | Vordergabel                               | Horquilla delantera                              | 32 - 33         |
| Front Fork               | Fourctie avant                                                 |                                           | Rueda delantera                                  | 34 - 35         |
| Front Wheel              | Roue avant                                                     | Vorderrad                                 | Rueda trasera                                    | 36 - 37         |
| Rear Wheel               | Roue arrière                                                   | Hinterrad                                 |                                                  | 38 - 39         |
| Mudguards                | Garde-houe                                                     | Schutzblech                               | Guardabarros                                     | 40 - 41         |
| Seat<br>Tank             | Selle<br>Réservoir d'essence                                   | Sattef<br>Benzintank<br>Lenker            | Sillin<br>Deposito de combustible<br>Manillar    | 40 - 41         |
| Handlebar                | Guidon                                                         | Elektr Ausrüstung                         | Equipo electrico                                 | 42 - 45         |
| Electrical Equipment     | Equipement electrique                                          |                                           | Herramientos                                     | 46 - 47         |
| Tools                    | Outils                                                         | Werkzeuge                                 | Carburado                                        | 48 - 49         |
| Carburetter              | Carburateur                                                    | Vergaser                                  | Caroniador                                       |                 |