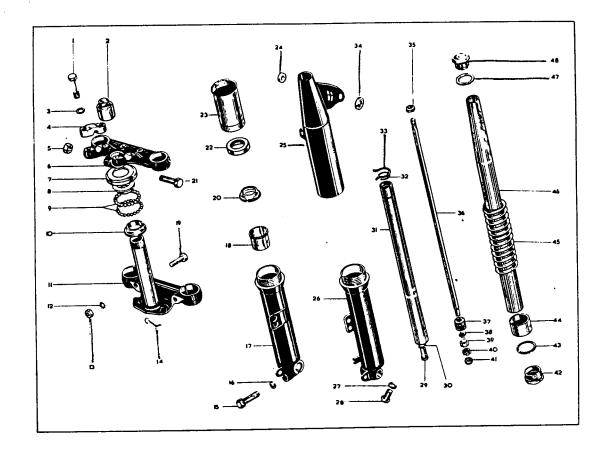

## CYLINDER AND CRANKSHAFT, CYLINDRE ET VILEBREQUIN, ZYLINDER UND KURBELWELLE, CILINDRO Y CIGÜEÑAL

|            | Soares No.<br>No. de pièce<br>Ersatzteil-Nr.<br>No. de repuesto | Description                              | Designation                                  | Beschreibung                               | Descripción                                     | Per Set<br>Par jeu<br>Pr. Satz<br>Juego de |
|------------|-----------------------------------------------------------------|------------------------------------------|----------------------------------------------|--------------------------------------------|-------------------------------------------------|--------------------------------------------|
|            |                                                                 |                                          |                                              |                                            |                                                 |                                            |
|            |                                                                 |                                          | Rondelle                                     | Scheibe                                    | Arandela                                        | 3                                          |
| ŧ.         |                                                                 | Washer                                   | Rondelle                                     | Scheibe                                    | Arandela                                        |                                            |
| 2.         |                                                                 | Washer                                   | Ecrou                                        | Mutter                                     | Tuerca                                          | 2                                          |
| 3.         |                                                                 | Nut.                                     | Tuyauterie d'alimentation d'huile            | Ölzufuhrleitung                            | Tubo de alimentación de aceite                  | -                                          |
| 4.         | 40-0655                                                         | Oil Feed Pipe<br>Spring Washer           | Rondelle frein                               | Sicherung                                  | Freno                                           | 2 2                                        |
| 5.         | 40-0156                                                         | Rocker Spindle                           | Arbre                                        | Welle                                      | Arbol                                           |                                            |
| 6.         |                                                                 |                                          | Dispositif antiparasite                      | Wellensauge                                | Supresor                                        |                                            |
| 7.         |                                                                 | Suppressor                               | Bougie d'allumage                            | Zündkerze                                  | Bujia                                           |                                            |
| 8.         | 19-7634                                                         | Sparking Plug<br>Sparking Plug Washer    | Rondelle                                     | Scheibe                                    | Arandela                                        | •                                          |
| 9.         |                                                                 |                                          | Écron                                        | Mutter                                     | Tuerca                                          | ź                                          |
| 10.        | 24-0563                                                         | Not non piece                            | Bague "O"                                    | "O" Ring                                   | Anillo "O"                                      | 2 2                                        |
| 11.        | 40-0148                                                         | "O" Ring                                 | Rondelle                                     | Scheibe                                    | Arandela                                        |                                            |
| 12.        | 40-0158                                                         | Washer                                   | Culbuteur-admission                          | Einlasskipphebe!                           | Brazo oscilantes admisión                       |                                            |
| 13.        | 40-0292                                                         | Inlet Rocker                             | Culbuteur-échappement                        | Auslasskipphebel                           | Brazo oscilantes escape                         |                                            |
| 14.        | 40-0296                                                         | Exhaust Rocker                           | Segment                                      | Verdichtungsring                           | Segmento                                        | 2                                          |
| •15.       | 41-0092                                                         | Piston Ring                              | Segment                                      | Verdichtungsring                           | Segmento                                        |                                            |
| 16.        | 41-0098                                                         | Piston Ring                              | Piston complet                               | Kolben komplett                            | Embola completo                                 | _                                          |
| 17.        | 41-0570                                                         | Piston complete                          | Arrêtoir                                     | Sprengring                                 | Freno                                           | 2                                          |
| 18.        | 66-0954                                                         | Circlip                                  | Ergot                                        | Stift                                      | Esparago                                        |                                            |
| 19.        | 41-0551                                                         | Peg                                      | Volant complet (droite)                      | Schwungmasse (rechts)                      | Volante (derecho)                               |                                            |
| 20.        | 41-0554                                                         | Flywheel complete (right-hand)           | Arbre (droite)                               | Welle (rechts)                             | Arbol (derecho)                                 |                                            |
| 21.        | 11-0264                                                         | Shaft (right-hand)                       | Bouchon                                      | Stopfen                                    | Tapón                                           |                                            |
| 22.        | 40-0043                                                         | Plug                                     | Volant complet (gauche)                      | Schwungmasse (links)                       | Volante (izquierdo)                             |                                            |
| 23.        | 4(-0)557                                                        | Flywheel complete (left-hand)            | Écrou                                        | Mutter                                     | Tuerca                                          |                                            |
| 24.        | 41-0588                                                         | Crankpin Nut                             | Maneton de vilebrequin                       | Kurbelzapfen                               | Codo del cigüeñal                               |                                            |
| 25.<br>26. | 41-0586                                                         | Crankpin                                 | Axe de piston                                | Kolbenbolzen                               | Bulón de embolo                                 |                                            |
|            | 41-0101                                                         | Gudgeon Pin                              | Douille                                      | Büchse                                     | Casquillo                                       |                                            |
| 27.        | 660492                                                          | Bush                                     | Arbre (gauche)                               | Welle (links)                              | Arbol (izquierdo)                               |                                            |
| 28.        | 41-0579                                                         | Shaft (left-hand)                        | Cylindre                                     | Zylinder                                   | Cilindro                                        |                                            |
| 29.        | <b>11</b> ∹3×8 <b>T</b>                                         | Cylinder                                 | Joint                                        | Dichtung                                   | Empaquetadura                                   | _                                          |
| 30.        | 41-0638                                                         | Gaske:                                   |                                              | Einstellschraube                           | Tornillo de ajuste                              | 2 2                                        |
| 31.        | 68-155                                                          | Adjuster Screw                           | Vis de réglage<br>Rondelle                   | Scheibe                                    | Arandela                                        |                                            |
| 32.        | 40-0158                                                         | Washer                                   |                                              | Mutter                                     | Tuerca                                          | 4                                          |
| 33.        | 15-0152                                                         | Nut                                      | Écrou                                        | Scheibe                                    | Arandela                                        | 4                                          |
| ж.         | 29-5655                                                         | Washer                                   | Rondelle                                     | Mutter                                     | Tuerca                                          | 2                                          |
| 35.        | 24-5160                                                         | Nut                                      | Écrou<br>Rondelle                            | Scheibe                                    | Arandela                                        | ź                                          |
| 36.        | 76-0012                                                         | Washer                                   |                                              | Stehbolzen                                 | Esparago                                        |                                            |
| 37.        | 41-0044                                                         | Stud                                     | Goujon                                       | Stehbolzen                                 | Esparago                                        | •                                          |
| 38.        | 41-0540                                                         | Stud                                     | Goulon                                       | Dichtung                                   | Empaquetadura                                   | 2                                          |
| 39.        | 41~0539                                                         | Gasket                                   | Joint L                                      | Verdichtungsplatte                         | Placa de compresion                             |                                            |
| 40.        | 41-0687                                                         | Compression Plate                        | Plaque de compression<br>Bielle              | Pleuelstange                               | Varilla de acoplamiento                         |                                            |
| 41.        | 41 0549                                                         | Connecting Rod                           |                                              | Rollergehäuse                              | Asiento para rodifio                            | • •                                        |
| 42.        | 40 0572                                                         | Roller Cage                              | Cage à rouleau                               | Rolle                                      | Rodillo                                         | 24                                         |
| 43.        | 26-0650                                                         | Roller                                   | Rolean                                       | Bucher                                     | Casquillo                                       |                                            |
| 44.        | 41 0183                                                         | Bush                                     | Douille                                      | Schwingmasse und Pleuelstange              | Volante y varilla de acoplamiento               |                                            |
|            | 41-0546                                                         | Flywheel and Connecting Rod<br>Assembly. | Volant et bielle complet                     | komplett.<br>Pleuelstange und Kurbelzapfen | completo.<br>Varilla de acoplamiento y codo del |                                            |
|            | 41-0548                                                         | Connecting Rod and Crankpin<br>Assembly. | Bielle et maneton de vilebrequin<br>complet. | komplett.                                  | cigüeñal. completo                              |                                            |
|            |                                                                 | *See page 6.                             | *Vovez page 6.                               | *Siche Seite 6.                            | *Vide pagina 6.                                 |                                            |
|            |                                                                 |                                          |                                              |                                            |                                                 |                                            |