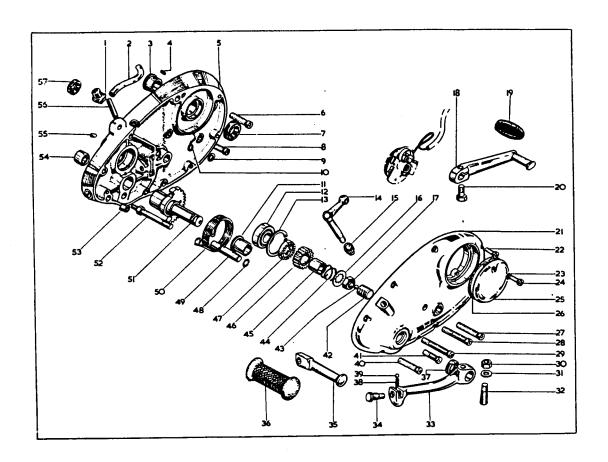

## CYLINDER AND CRANKSHAFT, CYLINDRE ET VILEBREQUIN, ZYLINDER UND KURBELWELLE, CILINDRO Y CIGÜEÑAL

|            | Soares No.<br>No. de pièce<br>Ersatzteil-Nr.<br>No. de repuesto | Description                              | Designation                                  | Beschreibung                               | Descripción                                     | Per Set<br>Par jeu<br>Pr. Satz<br>Juego de |
|------------|-----------------------------------------------------------------|------------------------------------------|----------------------------------------------|--------------------------------------------|-------------------------------------------------|--------------------------------------------|
|            |                                                                 |                                          |                                              |                                            |                                                 |                                            |
|            |                                                                 |                                          | Rondelle                                     | Scheibe                                    | Arandela                                        | 3                                          |
| ŧ.         |                                                                 | Washer                                   | Rondelle                                     | Scheibe                                    | Arandela                                        |                                            |
| 2.         |                                                                 | Washer                                   | Ecrou                                        | Mutter                                     | Tuerca                                          | 2                                          |
| 3.         |                                                                 | Nut.                                     | Tuyauterie d'alimentation d'huile            | Ölzufuhrleitung                            | Tubo de alimentación de aceite                  | -                                          |
| 4.         | 40-0655                                                         | Oil Feed Pipe<br>Spring Washer           | Rondelle frein                               | Sicherung                                  | Freno                                           | 2 2                                        |
| 5.         | 40-0156                                                         | Rocker Spindle                           | Arbre                                        | Welle                                      | Arbol                                           |                                            |
| 6.         |                                                                 |                                          | Dispositif antiparasite                      | Wellensauge                                | Supresor                                        |                                            |
| 7.         |                                                                 | Suppressor                               | Bougie d'allumage                            | Zündkerze                                  | Bujia                                           |                                            |
| 8.         | 19-7634                                                         | Sparking Plug<br>Sparking Plug Washer    | Rondelle                                     | Scheibe                                    | Arandela                                        | •                                          |
| 9.         |                                                                 |                                          | Écron                                        | Mutter                                     | Tuerca                                          | ź                                          |
| 10.        | 24-0563                                                         | Not non piece                            | Bague "O"                                    | "O" Ring                                   | Anillo "O"                                      | 2 2                                        |
| 11.        | 40-0148                                                         | "O" Ring                                 | Rondelle                                     | Scheibe                                    | Arandela                                        |                                            |
| 12.        | 40-0158                                                         | Washer                                   | Culbuteur-admission                          | Einlasskipphebe!                           | Brazo oscilantes admisión                       |                                            |
| 13.        | 40-0292                                                         | Inlet Rocker                             | Culbuteur-échappement                        | Auslasskipphebel                           | Brazo oscilantes escape                         |                                            |
| 14.        | 40-0296                                                         | Exhaust Rocker                           | Segment                                      | Verdichtungsring                           | Segmento                                        | 2                                          |
| •15.       | 41-0092                                                         | Piston Ring                              | Segment                                      | Verdichtungsring                           | Segmento                                        |                                            |
| 16.        | 41-0098                                                         | Piston Ring                              | Piston complet                               | Kolben komplett                            | Embola completo                                 | _                                          |
| 17.        | 41-0570                                                         | Piston complete                          | Arrêtoir                                     | Sprengring                                 | Freno                                           | 2                                          |
| 18.        | 66-0954                                                         | Circlip                                  | Ergot                                        | Stift                                      | Esparago                                        |                                            |
| 19.        | 41-0551                                                         | Peg                                      | Volant complet (droite)                      | Schwungmasse (rechts)                      | Volante (derecho)                               |                                            |
| 20.        | 41-0554                                                         | Flywheel complete (right-hand)           | Arbre (droite)                               | Welle (rechts)                             | Arbol (derecho)                                 |                                            |
| 21.        | 11-0264                                                         | Shaft (right-hand)                       | Bouchon                                      | Stopfen                                    | Tapón                                           |                                            |
| 22.        | 40-0043                                                         | Plug                                     | Volant complet (gauche)                      | Schwungmasse (links)                       | Volante (izquierdo)                             |                                            |
| 23.        | 4(-0)557                                                        | Flywheel complete (left-hand)            | Écrou                                        | Mutter                                     | Tuerca                                          |                                            |
| 24.        | 41-0588                                                         | Crankpin Nut                             | Maneton de vilebrequin                       | Kurbelzapfen                               | Codo del cigüeñal                               |                                            |
| 25.<br>26. | 41-0586                                                         | Crankpin                                 | Axe de piston                                | Kolbenbolzen                               | Bulón de embolo                                 |                                            |
|            | 41-0101                                                         | Gudgeon Pin                              | Douille                                      | Büchse                                     | Casquillo                                       |                                            |
| 27.        | 660492                                                          | Bush                                     | Arbre (gauche)                               | Welle (links)                              | Arbol (izquierdo)                               |                                            |
| 28.        | 41-0579                                                         | Shaft (left-hand)                        | Cylindre                                     | Zylinder                                   | Cilindro                                        |                                            |
| 29.        | <b>11</b> ∹3×8 <b>T</b>                                         | Cylinder                                 | Joint                                        | Dichtung                                   | Empaquetadura                                   | _                                          |
| 30.        | 41-0638                                                         | Gaske:                                   |                                              | Einstellschraube                           | Tornillo de ajuste                              | 2 2                                        |
| 31.        | 68-155                                                          | Adjuster Screw                           | Vis de réglage<br>Rondelle                   | Scheibe                                    | Arandela                                        |                                            |
| 32.        | 40-0158                                                         | Washer                                   |                                              | Mutter                                     | Tuerca                                          | 4                                          |
| 33.        | 15-0152                                                         | Nut                                      | Écrou                                        | Scheibe                                    | Arandela                                        | 4                                          |
| ж.         | 29-5655                                                         | Washer                                   | Rondelle                                     | Mutter                                     | Tuerca                                          | 2                                          |
| 35.        | 24-5160                                                         | Nut                                      | Écrou<br>Rondelle                            | Scheibe                                    | Arandela                                        | ź                                          |
| 36.        | 76-0012                                                         | Washer                                   |                                              | Stehbolzen                                 | Esparago                                        |                                            |
| 37.        | 41-0044                                                         | Stud                                     | Goujon                                       | Stehbolzen                                 | Esparago                                        | •                                          |
| 38.        | 41-0540                                                         | Stud                                     | Goulon                                       | Dichtung                                   | Empaquetadura                                   | 2                                          |
| 39.        | 41~0539                                                         | Gasket                                   | Joint L                                      | Verdichtungsplatte                         | Placa de compresion                             |                                            |
| 40.        | 41-0687                                                         | Compression Plate                        | Plaque de compression<br>Bielle              | Pleuelstange                               | Varilla de acoplamiento                         |                                            |
| 41.        | 41 0549                                                         | Connecting Rod                           |                                              | Rollergehäuse                              | Asiento para rodifio                            | • •                                        |
| 42.        | 40 0572                                                         | Roller Cage                              | Cage à rouleau                               | Rolle                                      | Rodillo                                         | 24                                         |
| 43.        | 26-0650                                                         | Roller                                   | Rolean                                       | Bucher                                     | Casquillo                                       |                                            |
| 44.        | 41 0183                                                         | Bush                                     | Douille                                      | Schwingmasse und Pleuelstange              | Volante y varilla de acoplamiento               |                                            |
|            | 41-0546                                                         | Flywheel and Connecting Rod<br>Assembly. | Volant et bielle complet                     | komplett.<br>Pleuelstange und Kurbelzapfen | completo.<br>Varilla de acoplamiento y codo del |                                            |
|            | 41-0548                                                         | Connecting Rod and Crankpin<br>Assembly. | Bielle et maneton de vilebrequin<br>complet. | komplett.                                  | cigüeñal. completo                              |                                            |
|            |                                                                 | *See page 6.                             | *Vovez page 6.                               | *Siche Seite 6.                            | *Vide pagina 6.                                 |                                            |
|            |                                                                 |                                          |                                              |                                            |                                                 |                                            |

## CRANKCASE, CARTER DE VILEBREQUIN, KURBELGEHÄUSE, CAJA DE CIGÜEÑAL

I,

|            | Spares No.<br>No. de pièce<br>Ersatzteil-Nr.<br>No. de repueste | o Description                  | Designation                     | Beschreibung                  | Descripción                                       | Per Set<br>Par jeu<br>Pr. Satz<br>Juego d |
|------------|-----------------------------------------------------------------|--------------------------------|---------------------------------|-------------------------------|---------------------------------------------------|-------------------------------------------|
| 1.         | 40-0375                                                         | Oil Pipe                       | Conduit ou canalisation d'huile | Schmierleitung                | Conección de engrase                              |                                           |
| 2.         | 40-0330                                                         | Oil Feed Union                 | Raccord d'alimentation d'huile  | Ölzufuhrverbindung            | Unión de la tuberia de alimentación<br>de aceite. |                                           |
| 3.         | 40-0228                                                         | Bolt                           | Boulon                          | Schraube                      | Tornillo                                          |                                           |
| J.<br>4.   | 40-0241                                                         | Gasket                         | Joint                           | Dichtung                      | Empaquetadura                                     |                                           |
| 5.         | 40-0240                                                         | Cover Plate                    | Plaque convercie                | Abdeckplatte                  | Tapa del cojinete                                 |                                           |
| 6.         | 40-0246                                                         | Screw                          | Vis                             | Schraube                      | Tornillo                                          | 6                                         |
| 7.         | 40-0243                                                         | Oil Sea!                       | Joint d'huile                   | Dichtring                     | Reten de aceite                                   |                                           |
| 8.         | 41-0673                                                         | Key                            | Clavette                        | Keil                          | Chaveta                                           |                                           |
| 9.         | 40-0705                                                         | Grommet                        | Rondelle capuchon               | Tülle                         | Manguera                                          |                                           |
| 7.<br>10.  | 29-2054                                                         | Washer                         | Rondelle                        | Scheibe                       | Arandela                                          |                                           |
| 10.<br>11. | 29-2053                                                         | Nut                            | Écrou                           | Mutter                        | Tuerca                                            |                                           |
| 12.        | 68-0065                                                         | Self-Locking Nut               | Écrou de blocage                | Gegenmutter                   | Tuerca de fijación                                | 3                                         |
| 13.        | 19-8024                                                         | Stator                         | Stator                          | Stator                        | Estator                                           |                                           |
| 14.        | 19-8019                                                         | Rotor                          | Rotor                           | Rotor                         | Rotor                                             |                                           |
| 15.        | 41-0631                                                         | Stud                           | Gouion                          | Stehbolzen                    | Esparago                                          | 3                                         |
| 16.        | 41-0615                                                         | Engine Sprocket (28T)          | Pignon moteur (D-28)            | Motor Ritzel (Z-28)           | Piñón de motor (D-28)                             |                                           |
| 17.        | 40-0325                                                         | Distance Piece (.324—.327 in.) | Entretoise (8.232—8.308 mm.)    | Distanzrohr (8.232-8.308 mm.) | Distanciador (8.232—8.308 mm.)                    | as req                                    |
| 17.        | 40-0325                                                         | Distance Piece (.309—.312 in.) | Entretoise (7,860-7.937 mm.)    | Distanzrohr (7.860—7.937 mm.) | Distanciador (7.860 - 7.937 mm.)                  | as req                                    |
| 17.        | 40-0327                                                         | Distance Piece (.294—.297 in.) | Entretoise (7.464-7.540 mm.)    | Distanzrohr (7.464-7.540 mm.) | Distanciador (7.4647.540 mm.)                     | as req                                    |
| 18.        | 40-0025                                                         | Oil Seal                       | Joint d'huile                   | Dichtring                     | Reten de aceite                                   |                                           |
| 19.        | 41-0674                                                         | Grommet                        | Rondelle capachon               | Tülle                         | Manguera                                          |                                           |
| 20.        | 41-0506                                                         | Crankcase complete             | Carter de vilebrequia complet   | Kurbelgehäuse komplett        | Caja de cigüeñal completo                         |                                           |
| 21.        | 24-0732                                                         | Bearing (right-hand)           | Roulement (droite)              | Lager (rechts)                | Rolamiento (derecho)                              |                                           |
| 22.        | 41-0668                                                         | Tappet                         | Poussoir                        | Stössel                       | Botador de válvula                                | 2                                         |
| 23.        | 41-0590                                                         | Push Rod                       | Tige de culbuteur               | Stange                        | Varilla de empuje                                 | 2                                         |
| 24.        | 41-0595                                                         | Camshaft                       | Arbre de cames                  | Nockenwelle                   | Arbol de levas                                    |                                           |
| 25.        | 40-0118                                                         | Key                            | Clavette                        | Keil                          | Chaveta                                           |                                           |
| 26.        | 41-0560                                                         | Key                            | Clavette                        | Keil                          | Chaveta .                                         |                                           |
| 27.        | 68-0325                                                         | Lockwasher                     | Rondelle frein                  | Sicherung                     | Freno                                             |                                           |
| 28.        | 42-5864                                                         | Nut                            | Écrou                           | Mutter                        | Tuerca                                            |                                           |
| 29.        | 41-0569                                                         | Pinion                         | Pignon                          | Ritzel                        | Piñón                                             |                                           |
| 36.        | 41-0567                                                         | Oil Pump Drive                 | Commande de pompe à huile       | Ölpumpen-Antrich              | Mando de bomba de aceite                          |                                           |
| 31.        | 41-0565                                                         | Thrust Washer                  | Rondelle de butée               | Druckscheibe                  | Anillo de empuje                                  |                                           |
| 32.        | 24-0724                                                         | Bearing (left-hand)            | Roulement (gauche)              | Lager (links)                 | Rolamiento (izquierdo)                            |                                           |

## OIL PUMP, POMPE À HUILE, ÖLPUMPE, BOMBA DE ACEITE

|            | Spares No.<br>No. de piece<br>Frsatzieil-Nr.<br>No. de repuesto | Description                      | Designation                 | Beschreibung       | ;<br>Descripción             | Per Set<br>Par ieu<br>Pr. Satz<br>Juego d |
|------------|-----------------------------------------------------------------|----------------------------------|-----------------------------|--------------------|------------------------------|-------------------------------------------|
|            |                                                                 |                                  |                             |                    | Tornillo                     |                                           |
| 1.         | 15-0645                                                         | Bolt                             | Boulon                      | Schraube           | Arandela                     |                                           |
| 2.         | 66-7518                                                         | Washer                           | Rondelle                    | Scheibe            | Tapon                        |                                           |
| 3.         | 40-3190                                                         | Oil Level Plug                   | Bouchon                     | Zapfen             | Anillo "O"                   |                                           |
| 4.         | 68-3168                                                         | "O" Ring                         | Bague "O"                   | "O" Ring           |                              |                                           |
| 5.         | 41-3058                                                         | Sprocket (18T)                   | Pignon à chaîne (D-18)      | Ritzel (Z-18)      | Piñón (D-18)                 |                                           |
| 6.         | 40-3121                                                         | Lockwasher                       | Rondelle frein              | Sicherung          | Freno<br>Tuerca              |                                           |
| 7.         | 40-3051                                                         | Nut                              | Écrou                       | Mutter             |                              | _                                         |
| 8.         | 02-0923                                                         | Washer                           | Rondelle                    | Scheibe            | Arandela                     | 2                                         |
| 9.         | 02-0049                                                         | Nut                              | Écrou                       | Mutter             | Tuerca                       | 2                                         |
| 0.         | 40-0020                                                         | Stud                             | Goujon                      | Stehbolzen         | Esparago                     | 2                                         |
| п.         | 02-0049                                                         | Nut                              | Écrou                       | Mutter             | Tuerca                       | 2                                         |
| 2.         | 02-0923                                                         | Washer                           | Rondelle                    | Scheibe            | Arandela                     | 2                                         |
| 13.        | 40-0019                                                         | Stud                             | Goujon                      | Stehbolzen         | Esparago                     | 2                                         |
| 14.        | 41-0034 .                                                       | Bolt                             | Boulon                      | Schraube           | Tornillo                     | 3                                         |
| 15.        | 02-0923                                                         | Washer                           | Rondelle                    | Scheibe            | Arandela                     | 3                                         |
| 16.        | 02-0049                                                         | Nut                              | Écrou                       | Mutter             | Tuerca                       | 3                                         |
| 17.        | 41-0513                                                         | Bush                             | Douille                     | Büchse             | Casquillo                    |                                           |
| 18.        | 02-0051                                                         | Nut                              | Écrou                       | Mutter             | Tuerca                       |                                           |
| 19.        | 24-0978                                                         | Lockwasher                       | Rondelle frein              | Sicherung          | Freno                        |                                           |
| 20.        | 41-0603                                                         | Pump Driving Gear                | Engrenage d'entrainement    | Antriebsrad        | Engranaje de mando           |                                           |
| 21.        | 41-0608                                                         | Top Plate                        | Couvercle (supérieur)       | Schutzkappe (oben) | Tapa (superior)              |                                           |
| 22.        | 41-0602                                                         | Driving Spindle                  | Arbre                       | Welle              | Arbol                        |                                           |
| 23.        | 41-0606                                                         | Driven Spindle                   | Arbre                       | Welle              | Arbol                        |                                           |
| 24.        | 41-0607                                                         | Feed Gear (driven)               | Engrenage d'alimentation    | Zufuhrzahnrad      | Engranaje de alimentación    |                                           |
| 25.        | 41-0611                                                         | Thrust Washer                    | Rondelle de butée           | Druckscheibe       | Anillo de empuje             | 2                                         |
| 26.        | 41-0601                                                         | Pump Body                        | Corps de pompe à huile      | Ölpumpegehäuse     | Cuerpo de la bomba de aceite |                                           |
| 20.<br>27. | 67-1395                                                         | Stud                             | Goujon                      | Stehbolzen         | Esparago                     | 2                                         |
| 27.<br>28. | 40-0414                                                         | Nut                              | Écrou                       | Mutter             | Tuerca                       | 2                                         |
| 29.        | 41-0605                                                         | Scavenge Gear (driven)           | Engrenage de retour d'huile | Spulzahnrad        | Engranaje de barrido         |                                           |
| 29.<br>30. | 67-1391                                                         | Cover Plate                      | Plaque convercle            | Abdeckplatte       | Tapa del cojinete            |                                           |
| 30.<br>31. | 41 - 0609                                                       | Screw                            | Vis                         | Schraube           | Tornillo                     | 4                                         |
| 32.        | 02-0051                                                         | Nut                              | Écrou                       | Mutter             | Tuerca                       | 4                                         |
|            | 41-0604                                                         | Scavenge Gear (driver)           | Engrenage de retour d'huile | Spülzahnrad        | Engranaje de barrido         |                                           |
| 33.        |                                                                 | Lockwasher                       | Rondelle frein              | Sicherung          | Freno                        | 4                                         |
| 34.        | 29-0541                                                         |                                  | Goujon                      | Stehbolzen         | Esparago                     | 4                                         |
| 35.        | 31-0222                                                         | Stud<br>Gasket                   | Joint                       | Dichtung           | Empaquetadura                |                                           |
| 36.        | 41-0610                                                         | Seavenge Cover                   | Convercte de retour d'huile | Spiilschutzkappe   | Tapa de barrido              |                                           |
| 37.        | 41-0620<br>41-0624                                              | Scavenge Cover<br>Scavenge Valve | Soupage de retour d'huile   | Spilventil         | Válvula de barrido           |                                           |
| 38.        | 41-0600                                                         | Oil Pump complete                | Pompe à hoile complet       | Ölpumpe komplett   | Bomba de aceite completo     |                                           |