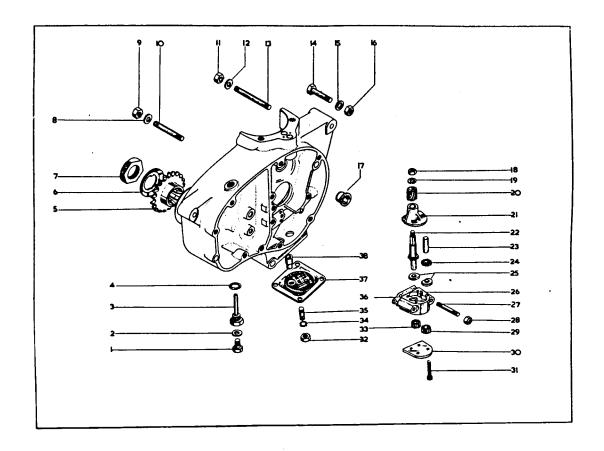

## CRANKCASE, CARTER DE VILEBREQUIN, KURBELGEHÄUSE, CAJA DE CIGÜEÑAL

I,

|            | Spares No.<br>No. de pièce<br>Ersatzteil-Nr.<br>No. de repueste | o Description                  | Designation                     | Beschreibung                  | Descripción                                       | Per Set<br>Par jeu<br>Pr. Satz<br>Juego d |
|------------|-----------------------------------------------------------------|--------------------------------|---------------------------------|-------------------------------|---------------------------------------------------|-------------------------------------------|
| 1.         | 40-0375                                                         | Oil Pipe                       | Conduit ou canalisation d'huile | Schmierleitung                | Conección de engrase                              |                                           |
| 2.         | 40-0330                                                         | Oil Feed Union                 | Raccord d'alimentation d'huile  | Ölzufuhrverbindung            | Unión de la tuberia de alimentación<br>de aceite. |                                           |
| 3.         | 40-0228                                                         | Bolt                           | Boulon                          | Schraube                      | Tornillo                                          |                                           |
| J.<br>4.   | 40-0241                                                         | Gasket                         | Joint                           | Dichtung                      | Empaquetadura                                     |                                           |
| 5.         | 40-0240                                                         | Cover Plate                    | Plaque convercie                | Abdeckplatte                  | Tapa del cojinete                                 |                                           |
| 6.         | 40-0246                                                         | Screw                          | Vis                             | Schraube                      | Tornillo                                          | 6                                         |
| 7.         | 40-0243                                                         | Oil Sea!                       | Joint d'huile                   | Dichtring                     | Reten de aceite                                   |                                           |
| 8.         | 41-0673                                                         | Key                            | Clavette                        | Keil                          | Chaveta                                           |                                           |
| 9.         | 40-0705                                                         | Grommet                        | Rondelle capuchon               | Tülle                         | Manguera                                          |                                           |
| 7.<br>10.  | 29-2054                                                         | Washer                         | Rondelle                        | Scheibe                       | Arandela                                          |                                           |
| 10.<br>11. | 29-2053                                                         | Nut                            | Écrou                           | Mutter                        | Tuerca                                            |                                           |
| 12.        | 68-0065                                                         | Self-Locking Nut               | Écrou de blocage                | Gegenmutter                   | Tuerca de fijación                                | 3                                         |
| 13.        | 19-8024                                                         | Stator                         | Stator                          | Stator                        | Estator                                           |                                           |
| 14.        | 19-8019                                                         | Rotor                          | Rotor                           | Rotor                         | Rotor                                             |                                           |
| 15.        | 41-0631                                                         | Stud                           | Gouion                          | Stehbolzen                    | Esparago                                          | 3                                         |
| 16.        | 41-0615                                                         | Engine Sprocket (28T)          | Pignon moteur (D-28)            | Motor Ritzel (Z-28)           | Piñón de motor (D-28)                             |                                           |
| 17.        | 40-0325                                                         | Distance Piece (.324—.327 in.) | Entretoise (8.232—8.308 mm.)    | Distanzrohr (8.232-8.308 mm.) | Distanciador (8.232—8.308 mm.)                    | as req                                    |
| 17.        | 40-0325                                                         | Distance Piece (.309—.312 in.) | Entretoise (7,860-7.937 mm.)    | Distanzrohr (7.860—7.937 mm.) | Distanciador (7.860 - 7.937 mm.)                  | as req                                    |
| 17.        | 40-0327                                                         | Distance Piece (.294—.297 in.) | Entretoise (7.464-7.540 mm.)    | Distanzrohr (7.464-7.540 mm.) | Distanciador (7.4647.540 mm.)                     | as req                                    |
| 18.        | 40-0025                                                         | Oil Seal                       | Joint d'huile                   | Dichtring                     | Reten de aceite                                   |                                           |
| 19.        | 41-0674                                                         | Grommet                        | Rondelle capachon               | Tülle                         | Manguera                                          |                                           |
| 20.        | 41-0506                                                         | Crankcase complete             | Carter de vilebrequia complet   | Kurbelgehäuse komplett        | Caja de cigüeñal completo                         |                                           |
| 21.        | 24-0732                                                         | Bearing (right-hand)           | Roulement (droite)              | Lager (rechts)                | Rolamiento (derecho)                              |                                           |
| 22.        | 41-0668                                                         | Tappet                         | Poussoir                        | Stössel                       | Botador de válvula                                | 2                                         |
| 23.        | 41-0590                                                         | Push Rod                       | Tige de culbuteur               | Stange                        | Varilla de empuje                                 | 2                                         |
| 24.        | 41-0595                                                         | Camshaft                       | Arbre de cames                  | Nockenwelle                   | Arbol de levas                                    |                                           |
| 25.        | 40-0118                                                         | Key                            | Clavette                        | Keil                          | Chaveta                                           |                                           |
| 26.        | 41-0560                                                         | Key                            | Clavette                        | Keil                          | Chaveta .                                         |                                           |
| 27.        | 68-0325                                                         | Lockwasher                     | Rondelle frein                  | Sicherung                     | Freno                                             |                                           |
| 28.        | 42-5864                                                         | Nut                            | Écrou                           | Mutter                        | Tuerca                                            |                                           |
| 29.        | 41-0569                                                         | Pinion                         | Pignon                          | Ritzel                        | Piñón                                             |                                           |
| 36.        | 41-0567                                                         | Oil Pump Drive                 | Commande de pompe à huile       | Ölpumpen-Antrich              | Mando de bomba de aceite                          |                                           |
| 31.        | 41-0565                                                         | Thrust Washer                  | Rondelle de butée               | Druckscheibe                  | Anillo de empuje                                  |                                           |
| 32.        | 24-0724                                                         | Bearing (left-hand)            | Roulement (gauche)              | Lager (links)                 | Rolamiento (izquierdo)                            |                                           |

## OIL PUMP, POMPE À HUILE, ÖLPUMPE, BOMBA DE ACEITE

|            | Spares No.<br>No. de piece<br>Frsatzieil-Nr.<br>No. de repuesto | Description                      | Designation                 | Beschreibung       | ;<br>Descripción             | Per Set<br>Par ieu<br>Pr. Satz<br>Juego d |
|------------|-----------------------------------------------------------------|----------------------------------|-----------------------------|--------------------|------------------------------|-------------------------------------------|
|            |                                                                 |                                  |                             |                    | Tornillo                     |                                           |
| 1.         | 15-0645                                                         | Bolt                             | Boulon                      | Schraube           | Arandela                     |                                           |
| 2.         | 66-7518                                                         | Washer                           | Rondelle                    | Scheibe            | Tapon                        |                                           |
| 3.         | 40-3190                                                         | Oil Level Plug                   | Bouchon                     | Zapfen             | Anillo "O"                   |                                           |
| 4.         | 68-3168                                                         | "O" Ring                         | Bague "O"                   | "O" Ring           |                              |                                           |
| 5.         | 41-3058                                                         | Sprocket (18T)                   | Pignon à chaîne (D-18)      | Ritzel (Z-18)      | Piñón (D-18)                 |                                           |
| 6.         | 40-3121                                                         | Lockwasher                       | Rondelle frein              | Sicherung          | Freno<br>Tuerca              |                                           |
| 7.         | 40-3051                                                         | Nut                              | Écrou                       | Mutter             |                              | _                                         |
| 8.         | 02-0923                                                         | Washer                           | Rondelle                    | Scheibe            | Arandela                     | 2                                         |
| 9.         | 02-0049                                                         | Nut                              | Écrou                       | Mutter             | Tuerca                       | 2                                         |
| 0.         | 40-0020                                                         | Stud                             | Goujon                      | Stehbolzen         | Esparago                     | 2                                         |
| п.         | 02-0049                                                         | Nut                              | Écrou                       | Mutter             | Tuerca                       | 2                                         |
| 2.         | 02-0923                                                         | Washer                           | Rondelle                    | Scheibe            | Arandela                     | 2                                         |
| 13.        | 40-0019                                                         | Stud                             | Goujon                      | Stehbolzen         | Esparago                     | 2                                         |
| 14.        | 41-0034 .                                                       | Bolt                             | Boulon                      | Schraube           | Tornillo                     | 3                                         |
| 15.        | 02-0923                                                         | Washer                           | Rondelle                    | Scheibe            | Arandela                     | 3                                         |
| 16.        | 02-0049                                                         | Nut                              | Écrou                       | Mutter             | Tuerca                       | 3                                         |
| 17.        | 41-0513                                                         | Bush                             | Douille                     | Büchse             | Casquillo                    |                                           |
| 18.        | 02-0051                                                         | Nut                              | Écrou                       | Mutter             | Tuerca                       |                                           |
| 19.        | 24-0978                                                         | Lockwasher                       | Rondelle frein              | Sicherung          | Freno                        |                                           |
| 20.        | 41-0603                                                         | Pump Driving Gear                | Engrenage d'entrainement    | Antriebsrad        | Engranaje de mando           |                                           |
| 21.        | 41-0608                                                         | Top Plate                        | Couvercle (supérieur)       | Schutzkappe (oben) | Tapa (superior)              |                                           |
| 22.        | 41-0602                                                         | Driving Spindle                  | Arbre                       | Welle              | Arbol                        |                                           |
| 23.        | 41-0606                                                         | Driven Spindle                   | Arbre                       | Welle              | Arbol                        |                                           |
| 24.        | 41-0607                                                         | Feed Gear (driven)               | Engrenage d'alimentation    | Zufuhrzahnrad      | Engranaje de alimentación    |                                           |
| 25.        | 41-0611                                                         | Thrust Washer                    | Rondelle de butée           | Druckscheibe       | Anillo de empuje             | 2                                         |
| 26.        | 41-0601                                                         | Pump Body                        | Corps de pompe à huile      | Ölpumpegehäuse     | Cuerpo de la bomba de aceite |                                           |
| 20.<br>27. | 67-1395                                                         | Stud                             | Goujon                      | Stehbolzen         | Esparago                     | 2                                         |
| 27.<br>28. | 40-0414                                                         | Nut                              | Écrou                       | Mutter             | Tuerca                       | 2                                         |
| 29.        | 41-0605                                                         | Scavenge Gear (driven)           | Engrenage de retour d'huile | Spulzahnrad        | Engranaje de barrido         |                                           |
| 29.<br>30. | 67-1391                                                         | Cover Plate                      | Plaque convercle            | Abdeckplatte       | Tapa del cojinete            |                                           |
| 30.<br>31. | 41 - 0609                                                       | Screw                            | Vis                         | Schraube           | Tornillo                     | 4                                         |
| 32.        | 02-0051                                                         | Nut                              | Écrou                       | Mutter             | Tuerca                       | 4                                         |
|            | 41-0604                                                         | Scavenge Gear (driver)           | Engrenage de retour d'huile | Spülzahnrad        | Engranaje de barrido         |                                           |
| 33.        |                                                                 | Lockwasher                       | Rondelle frein              | Sicherung          | Freno                        | 4                                         |
| 34.        | 29-0541                                                         |                                  | Goujon                      | Stehbolzen         | Esparago                     | 4                                         |
| 35.        | 31-0222                                                         | Stud<br>Gasket                   | Joint                       | Dichtung           | Empaquetadura                |                                           |
| 36.        | 41-0610                                                         | Seavenge Cover                   | Convercte de retour d'huile | Spiilschutzkappe   | Tapa de barrido              |                                           |
| 37.        | 41-0620<br>41-0624                                              | Scavenge Cover<br>Scavenge Valve | Soupage de retour d'huile   | Spilventil         | Válvula de barrido           |                                           |
| 38.        | 41-0600                                                         | Oil Pump complete                | Pompe à hoile complet       | Ölpumpe komplett   | Bomba de aceite completo     |                                           |