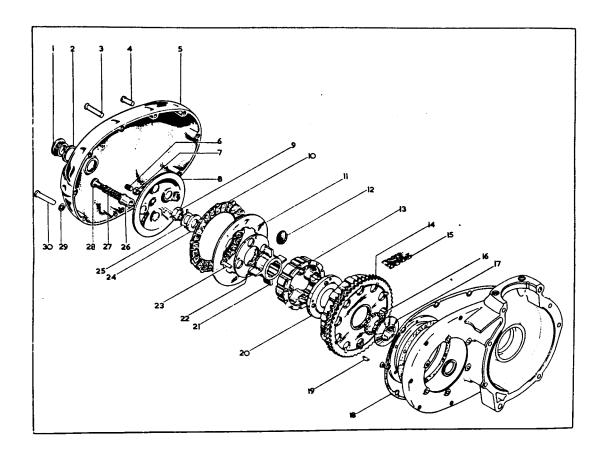

## GEAR CLUSTER, JEU D'ENGRENAGES, ZAHNRADSATZ, JUEGO DE ENGRANAJES

|     | Spares No.<br>No. de pièce<br>Ersatzteil-Nr.<br>No. de repues |                              | Designation                            | Beschreibung                      | ;<br>Descripción                         | Per Set<br>Par jeu<br>Pr. Sata<br>Juego di |
|-----|---------------------------------------------------------------|------------------------------|----------------------------------------|-----------------------------------|------------------------------------------|--------------------------------------------|
|     |                                                               |                              |                                        | Lager                             | Rolamiento                               |                                            |
| 1.  | 40-3292                                                       | Bearing                      | Roulement                              | Ritzel (Z-22)                     | Piñón (D-22)                             |                                            |
| 2.  | 41~3070                                                       | Pinion (22T)                 | Pignon (D-22)                          | Ritzel (Z-19)                     | Piñón (D-19)                             |                                            |
| 3.  | 41-3069                                                       | Pinion (19T)                 | Pignon (D-19)                          | Passtift                          | Pasador                                  | 2                                          |
| 4.  | 40-0394                                                       | Dowel                        | Goujon                                 | Dichtring                         | Reten de aceite                          |                                            |
| 5.  | 41-3054                                                       | Oil Seal                     | Joint d'huile                          | Lager                             | Rolamiento                               |                                            |
| 6.  | 29-3857                                                       | Bearing                      | Roulement                              | Ritzel (Z-22)                     | Piñón (D-22)                             |                                            |
| 7.  | 41-3061                                                       | Pinion (22T)                 | Pignon (D-22)                          | •                                 | Anillo espaciador                        | as read                                    |
| 8.  | 40-3020                                                       | Spacer (.093—.094 in.)       | Bague entretoise (2.3622—2.3876 mm.).  | Distanzring (2.3622—2.3876 mm.).  | (2.3622—2.3876 mm.).                     |                                            |
| 8.  | 40-3126                                                       | Spacer (.098099 in.)         | Bague entretoise (2.489—2.514 mm.).    | Distanzring (2.489—2.514 mm.).    | Anillo espaciador<br>(2,489—2,514 mm.).  | as regi                                    |
| 8.  | 40-3127                                                       | Spacer (.103104 in.)         | Bague entretoise<br>(2.616—2.641 mm.). | Distanzring (2.6162.641 mm.).     | Anillo espaciador<br>(2.616—2.641 mm.).  | as requ                                    |
| _   |                                                               | Pinion (21T)                 | Pignon (D-21)                          | Ritzel (Z-21)                     | Piñón (D-21)                             |                                            |
| 9.  | 41-3064                                                       | Spacer (.075—.076 in.)       | Bague entretoise                       | Distanzring                       | Anillo espaciador<br>(1,905—1,9304 mm.). | as rego                                    |
| 10. | 40-3019                                                       | Spacer (.075—,076 in.)       | (1.905—1.9304mm.).                     | (1.905—1.9304 mm.).               |                                          | as recd                                    |
| 10. | 40-3119                                                       | Spacer (.070071 in.)         | Bague entretoise (1,778—1,803 mm.).    | Distanzring<br>(1.778—1.803 mm.). | Anillo espaciador<br>(1.778—1.803 mm.).  | as read                                    |
| 10. | 40-3120                                                       | Spacer (.080081 in.)         | Bague entretoise (2.032-2.057 mm.).    | Distanzring (2.032—2.357 mm.).    | Anillo espaciador<br>(2.032—2.057 mm.).  | 43 IEC,C                                   |
|     |                                                               | Pinion (24T)                 | Pignon (D-24)                          | Ritzel (Z-24)                     | Piñón (D-24)                             |                                            |
| 11. | 41-3063                                                       | Pinion (16T)                 | Pignon (D-16)                          | Ritzel (Z-16)                     | Piñón (D-16)                             |                                            |
| 12. | 41-3089                                                       | Mainshaft                    | Arbre primaire                         | Getriebewelle                     | Arból principal                          |                                            |
| 13. | 40-3254                                                       | Bush                         | Douille                                | Büchse                            | Casquillo                                |                                            |
| 14. | 40-300?                                                       | Push Rod                     | Tige d'embrayage                       | Kupplungsdruckstange              | Varilla de embrague                      | 2                                          |
| 15. | 40-3265                                                       | Bush                         | Douille                                | Büchse                            | Casquillo                                | -                                          |
| 16. | 41-3045                                                       | Felt Washer                  | Rondelle feutre                        | Filzscheibe                       | Arandela de fieltro                      |                                            |
| 17. | 90-6074                                                       | Dowei                        | Goujon                                 | Passtift                          | Pasador                                  |                                            |
| 18. | 66-3074                                                       | Bush                         | Douille                                | Blichse                           | Casquillo                                |                                            |
| 19. | 40-3262<br>41-3087                                            | Pinion (27T)                 | Pignon (D-27)                          | Ritzel (Z-27)                     | Piñón (D-27)                             |                                            |
| 20. |                                                               | Circlip                      | Arrètoir                               | Sprengring                        | Freno                                    |                                            |
| 21. | 41-3078                                                       | Lavshaft with Top Gear (14T) | Arbre secondaire avec                  | Vorgelegewelle mit                | Arból de reenvio con                     |                                            |
| 22. | 41-3068                                                       | Laysnatt with Top Ocal (141) | pignon (D-14).                         | Ritzel (Z-14).                    | piñón (D-14).                            |                                            |
|     |                                                               |                              | Rondelle (2.108—2.159 mm.)             | Scheibe (2.108-2.159 mm.)         | Arandela (2.108-2.159 mm.)               | as req                                     |
| 23. | 41-3074                                                       | Washer (.083—.085 in.)       | Rondelle (1.9812.032 mm.)              | Scheibe (1.981—2.032 mm.)         | Arandela (1.981—2.032 mm.)               | as req                                     |
| 23. | 41-3072                                                       | Washer (.078080 in.)         | Rondene (1.701-2.032 mm.)              |                                   |                                          |                                            |