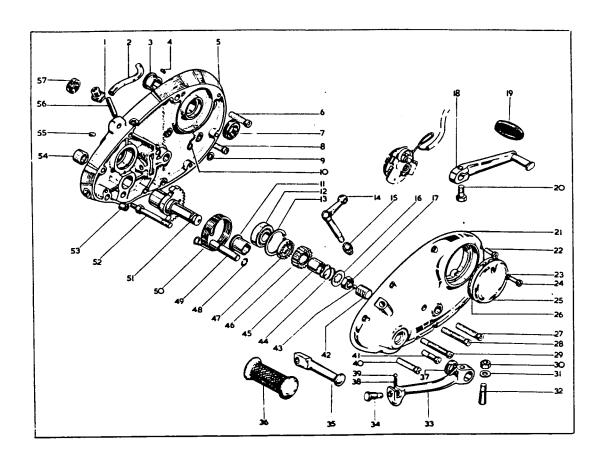

|                                           |
|            | 40-0381                                                        | Plug           | Bouchon                         | Stopfen        | Tapon                                         |                                           |
| 39.        |                                                                | Vasher         | Rondelle                        | Scheibe        | Arandela                                      |                                           |
| 31.<br>32. | 02-2894<br>40-3064                                             | Piog           | Bouchon                         | Stoplen        | Тароп                                         |                                           |





## FOOTSTART AND FOOTCHANGE, KICKSTART ET SELECTEUR AU PIED, KICKSTART UND FUSSSCHALTUNG, ARRANCADOR Y CAMBIO DE PIES

|            | Spares No.<br>No. de pièce<br>Ersatzteil-Nr.<br>No. de repuesti | o Description | Designation         | Beschreibung        | Descripción        | Per Set<br>Par jeu<br>Pr. Satz<br>Juego d |
|------------|-----------------------------------------------------------------|---------------|---------------------|---------------------|--------------------|-------------------------------------------|
|            |                                                                 |               |                     | Tülle               | Manguera           |                                           |
| ١.         | 53-0242