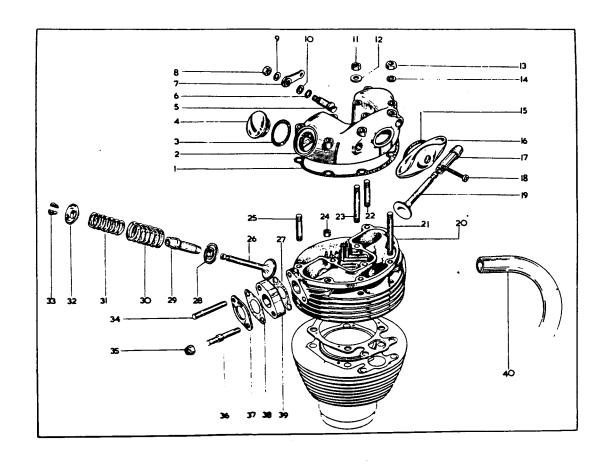

## CYLINDER HEAD, CULASSE, ZYLINDERKOPF, CULATA

|            | Spares No.<br>No. de pièce<br>Ersatzteil-Nr.<br>No. de repuest | o Description          | Designation                       | Beschreibung              | Descripción                                        | Per Set<br>Par jeu<br>Pr. Sat<br>Juego |
|------------|----------------------------------------------------------------|------------------------|-----------------------------------|---------------------------|----------------------------------------------------|----------------------------------------|
|            | :40, de repuesi                                                | o Destifation          |                                   |                           |                                                    |                                        |
|            | 00-3163                                                        | Decoke Gasket Set      | Pochette de joints                | Dichtungen Satz           | Juego de empaquetaduras                            |                                        |
|            | 00-3304                                                        | Full Gasket Set        | Pochette de joints                | Dichtungen Satz           | Juego de empaquetaduras                            |                                        |
| 1.         | 40-0207                                                        | Gasket                 | Joint                             | Dichtung                  | Empaquetadura<br>Carter de los brazos oscilantes   |                                        |
| 2.         | 40-0415                                                        | Rocker Box             | Boitier des culbuteurs            | Kipphebelkasten           |                                                    | 2                                      |
| 2.<br>3.   | 40-0182                                                        | Washer                 | Rondelle                          | Scheibe                   | Arandela                                           |                                        |
| 3.<br>4.   | 41-0031                                                        | Inspection Cap         | Chapeau inspection                | Inspektionskappe          | Capuchon inspección  Palanca por válvula de escape | -                                      |
| 4.<br>5.   | 40-0417                                                        | Exhaust Valve Lifter   | Levier pour soupape d'échappement | Hebel für Auslassventil   |                                                    |                                        |
|            | 40-0418                                                        | "O" Ring               | Rague "O"                         | "O" Ring                  | Anillo "O"                                         |                                        |
| 6.         |                                                                |                        | Levier                            | Hebel                     | Palanca                                            |                                        |
| 7.         | 41-0176                                                        | Lever                  | Écrou                             | Mutter                    | Tuerca                                             |                                        |
| 8.         | 02-0443                                                        | Nut                    | Rondelle                          | Scheibe                   | Arandela                                           |                                        |
| 9.         | 02-0525                                                        | Washer                 | Rondelle                          | Scheibe                   | Arandela                                           | _                                      |
| U.         | 15-5155                                                        | Washer                 | Écrou                             | Mutter                    | Tuerca                                             | 2                                      |
| 11.        | 24-6040                                                        | Nut                    | Rondelle                          | Scheibe                   | Arandela                                           | 3                                      |
| 12.        | 02-0923                                                        | Washer                 |                                   | Mutter                    | Tuerca                                             | 7                                      |
| 13.        | 40-0209 '                                                      | Nut                    | Écrou                             | Scheibe                   | Arandela                                           |                                        |
| 14.        | 02-0525                                                        | Washer                 | Rondelle                          | Dichtung                  | Empaquetadura                                      |                                        |
| 15.        | 40-0056                                                        | Gasket                 | Joint                             | Schutzkappe               | Tapa                                               |                                        |
| 16.        | 40-0208                                                        | Cover                  | Couvercle                         | Ventilführung             | Guia de válvula                                    |                                        |
| 17.        | 41-0632                                                        | Inlet Valve Guide      | Guide de soupape                  | Schraube                  | Tomillo                                            |                                        |
| 18.        | 40-0295                                                        | Screw                  | Vis                               | Auslassventil             | Vălvula de escape                                  |                                        |
| 19.        | 41-0023                                                        | Exhaust Valve          | Soupape d'échappement             |                           | Culata                                             |                                        |
| 20.        | 41-0635                                                        | Cylinder Head          | Culasse                           | Zylinderkopi <sup>*</sup> | Esparago (largo)                                   |                                        |
| 21.        | 40-0129                                                        | Stud (long)            | Goujon (longue)                   | Stehbolzen (lang)         | Esparago (corto)                                   |                                        |
| 22.        | 40-0131                                                        | Stud (short)           | Goujon (court)                    | Stehbolzen (kurz)         | Esparago (medio)                                   |                                        |
| 23.        | 40-0127                                                        | Stud (medium)          | Goujon (moyen)                    | Stehbolzen (mittel)       | Pasador                                            | :                                      |
| 24.        | 66-3074                                                        | Dowel                  | Goujon                            | Passtift                  |                                                    |                                        |
| 25.        | 40-0124                                                        | Stud                   | Gouion                            | Stehbolzen                | Esparago<br>Válvula de admisión                    |                                        |
| 26.        | 41-0024                                                        | Inlet Valve            | Soupage d'admission               | Einlassventil             |                                                    |                                        |
| 27.        | 65-1417                                                        | Gasket                 | Joint                             | Dichtung                  | Empaquetadura                                      |                                        |
| 28.        | 41-0026                                                        | Spring Cup             | Siège de ressort                  | Hülse                     | Copa                                               |                                        |
| 29.        | 41-0633                                                        | Exhaust Valve Guide    | Guide de soupape                  | Ventilführung             | Guia de válvula                                    |                                        |
| 30.        | 65-2494                                                        | Outer Valve Spring     | Ressort extérieur                 | Äubere Feder              | Resorte exterior                                   |                                        |
| 31.        | 65-2495                                                        | Inner Valve Spring     | Ressort intérieur                 | Innere Feder              | Resorte interior                                   |                                        |
| 32.        | 40-0171                                                        | Collar                 | Bague d'arrêt                     | Stellring                 | Anillo movil aprisionado                           |                                        |
| 33.        | 40-0167                                                        | Collet                 | Collet                            | Keil                      | Refuerzo del cilindro                              |                                        |
|            | 47-0026                                                        | Stud (left-hand)       | Goujen (gauché)                   | Stehbolzen (links)        | Esparago (izquierdo)                               |                                        |
| 34.<br>35. | 47-0026<br>42-4476                                             | Nut                    | Écrou                             | Mutter                    | Tuerca                                             |                                        |
|            | 42-44/6                                                        | Stud (right-hand)      | Gouion (droite)                   | Stehbolzen (rechts)       | Esparago (derecho)                                 |                                        |
| 36.        | 47-0048<br>65-1418                                             | Tufnot Washer          | Rondelle                          | Scheibe                   | Arandela                                           |                                        |
| 37.        | 65-1418<br>41-0664                                             | Gasket                 | Joint                             | Dichtung                  | Empaquetadura                                      |                                        |
| 38.        |                                                                |                        | Entretoise                        | Distanzbüchse             | Espaciador                                         |                                        |
| 39.<br>40. | 41-0663<br>41-2722                                             | Spacer<br>Exhaust Pipe | Tuyan d'échappement               | Ausputtrohr               | Tubo de escape                                     |                                        |