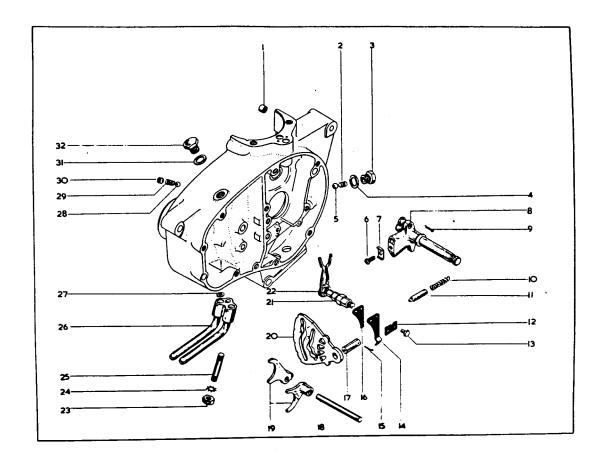

|                                                               |                              | Rondelle (2.108—2.159 mm.)             | Scheibe (2.108-2.159 mm.)         | Arandela (2.108-2.159 mm.)               | as req                                     |
| 23. | 41-3074                                                       | Washer (.083—.085 in.)       | Rondelle (1.9812.032 mm.)              | Scheibe (1.981—2.032 mm.)         | Arandela (1.981—2.032 mm.)               | as req                                     |
| 23. | 41-3072                                                       | Washer (.078080 in.)         | Rondene (1.701-2.032 mm.)              |                                   |                                          |                                            |



H

GEARCHANGE MECHANISM, MÉCANISME DE CHANGEMENT DE VITESSES, SCHALTUNG, CAMBIO

|            | Spares No.<br>No. de pièce<br>Ersatzteil-Nr.<br>No. de repuest | o Description  | Designation                     | Beschreibung   | Descripción                                   | Per Set<br>Par jeu<br>Pr. Sati<br>Juego o |
|------------|----------------------------------------------------------------|----------------|---------------------------------|----------------|-----------------------------------------------|-------------------------------------------|
| ١.         | 67-1236                                                        | Dowel          | Goujon                          | Passtift       | Pasador                                       |