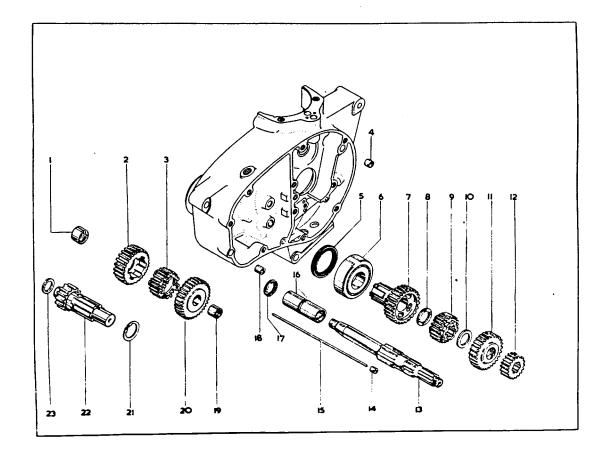

## CYLINDER AND CRANKSHAFT, CYLINDRE ET VILEBREQUIN, ZYLINDER UND KURBELWELLE, CILINDRO Y CIGÜEÑAL

|            | Soares No.<br>No. de pièce<br>Ersatzteil-Nr.<br>No. de repuesto | Description                              | Designation                                  | Beschreibung                               | Descripción                                     | Per Set<br>Par jeu<br>Pr. Satz<br>Juego de |
|------------|-----------------------------------------------------------------|------------------------------------------|----------------------------------------------|--------------------------------------------|-------------------------------------------------|--------------------------------------------|
|            |                                                                 |                                          |                                              |                                            |                                                 |                                            |
|            |                                                                 |                                          | Rondelle                                     | Scheibe                                    | Arandela                                        | 3                                          |
| ŧ.         |                                                                 | Washer                                   | Rondelle                                     | Scheibe                                    | Arandela                                        |                                            |
| 2.         |                                                                 | Washer                                   | Ecrou                                        | Mutter                                     | Tuerca                                          | 2                                          |
| 3.         |                                                                 | Nut.                                     | Tuyauterie d'alimentation d'huile            | Ölzufuhrleitung                            | Tubo de alimentación de aceite                  | -                                          |
| 4.         | 40-0655                                                         | Oil Feed Pipe<br>Spring Washer           | Rondelle frein                               | Sicherung                                  | Freno                                           | 2 2                                        |
| 5.         | 40-0156                                                         | Rocker Spindle                           | Arbre                                        | Welle                                      | Arbol                                           |                                            |
| 6.         |                                                                 |                                          | Dispositif antiparasite                      | Wellensauge                                | Supresor                                        |                                            |
| 7.         |                                                                 | Suppressor                               | Bougie d'allumage                            | Zündkerze                                  | Bujia                                           |                                            |
| 8.         | 19-7634                                                         | Sparking Plug<br>Sparking Plug Washer    | Rondelle                                     | Scheibe                                    | Arandela                                        | •                                          |
| 9.         |                                                                 |                                          | Écron                                        | Mutter                                     | Tuerca                                          | ź                                          |
| 10.        | 24-0563                                                         | Not non piece                            | Bague "O"                                    | "O" Ring                                   | Anillo "O"                                      | 2 2                                        |
| 11.        | 40-0148                                                         | "O" Ring                                 | Rondelle                                     | Scheibe                                    | Arandela                                        |                                            |
| 12.        | 40-0158                                                         | Washer                                   | Culbuteur-admission                          | Einlasskipphebe!                           | Brazo oscilantes admisión                       |                                            |
| 13.        | 40-0292                                                         | Inlet Rocker                             | Culbuteur-échappement                        | Auslasskipphebel                           | Brazo oscilantes escape                         |                                            |
| 14.        | 40-0296                                                         | Exhaust Rocker                           | Segment                                      | Verdichtungsring                           | Segmento                                        | 2                                          |
| •15.       | 41-0092                                                         | Piston Ring                              | Segment                                      | Verdichtungsring                           | Segmento                                        |                                            |
| 16.        | 41-0098                                                         | Piston Ring                              | Piston complet                               | Kolben komplett                            | Embola completo                                 | _                                          |
| 17.        | 41-0570                                                         | Piston complete                          | Arrêtoir                                     | Sprengring                                 | Freno                                           | 2                                          |
| 18.        | 66-0954                                                         | Circlip                                  | Ergot                                        | Stift                                      | Esparago                                        |                                            |
| 19.        | 41-0551                                                         | Peg                                      | Volant complet (droite)                      | Schwungmasse (rechts)                      | Volante (derecho)                               |                                            |
| 20.        | 41-0554                                                         | Flywheel complete (right-hand)           | Arbre (droite)                               | Welle (rechts)                             | Arbol (derecho)                                 |                                            |
| 21.        | 11-0264                                                         | Shaft (right-hand)                       | Bouchon                                      | Stopfen                                    | Tapón                                           |                                            |
| 22.        | 40-0043                                                         | Plug                                     | Volant complet (gauche)                      | Schwungmasse (links)                       | Volante (izquierdo)                             |                                            |
| 23.        | 4(-0)557                                                        | Flywheel complete (left-hand)            | Écrou                                        | Mutter                                     | Tuerca                                          |                                            |
| 24.        | 41-0588                                                         | Crankpin Nut                             | Maneton de vilebrequin                       | Kurbelzapfen                               | Codo del cigüeñal                               |                                            |
| 25.<br>26. | 41-0586                                                         | Crankpin                                 | Axe de piston                                | Kolbenbolzen                               | Bulón de embolo                                 |                                            |
|            | 41-0101                                                         | Gudgeon Pin                              | Douille                                      | Büchse                                     | Casquillo                                       |                                            |
| 27.        | 660492                                                          | Bush                                     | Arbre (gauche)                               | Welle (links)                              | Arbol (izquierdo)                               |                                            |
| 28.        | 41-0579                                                         | Shaft (left-hand)                        | Cylindre                                     | Zylinder                                   | Cilindro                                        |                                            |
| 29.        | <b>11</b> ∹3×8 <b>T</b>                                         | Cylinder                                 | Joint                                        | Dichtung                                   | Empaquetadura                                   | _                                          |
| 30.        | 41-0638                                                         | Gaske:                                   |                                              | Einstellschraube                           | Tornillo de ajuste                              | 2 2                                        |
| 31.        | 68-155                                                          | Adjuster Screw                           | Vis de réglage<br>Rondelle                   | Scheibe                                    | Arandela                                        |                                            |
| 32.        | 40-0158                                                         | Washer                                   |                                              | Mutter                                     | Tuerca                                          | 4                                          |
| 33.        | 15-0152                                                         | Nut                                      | Écrou                                        | Scheibe                                    | Arandela                                        | 4                                          |
| ж.         | 29-5655                                                         | Washer                                   | Rondelle                                     | Mutter                                     | Tuerca                                          | 2                                          |
| 35.        | 24-5160                                                         | Nut                                      | Écrou<br>Rondelle                            | Scheibe                                    | Arandela                                        | ź                                          |
| 36.        | 76-0012                                                         | Washer                                   |                                              | Stehbolzen                                 | Esparago                                        |                                            |
| 37.        | 41-0044                                                         | Stud                                     | Goujon                                       | Stehbolzen                                 | Esparago                                        | •                                          |
| 38.        | 41-0540                                                         | Stud                                     | Goulon                                       | Dichtung                                   | Empaquetadura                                   | 2                                          |
| 39.        | 41~0539                                                         | Gasket                                   | Joint L                                      | Verdichtungsplatte                         | Placa de compresion                             |                                            |
| 40.        | 41-0687                                                         | Compression Plate                        | Plaque de compression<br>Bielle              | Pleuelstange                               | Varilla de acoplamiento                         |                                            |
| 41.        | 41 0549                                                         | Connecting Rod                           |                                              | Rollergehäuse                              | Asiento para rodifio                            | • •                                        |
| 42.        | 40 0572                                                         | Roller Cage                              | Cage à rouleau                               | Rolle                                      | Rodillo                                         | 24                                         |
| 43.        | 26-0650                                                         | Roller                                   | Rolean                                       | Bucher                                     | Casquillo                                       |                                            |
| 44.        | 41 0183                                                         | Bush                                     | Douille                                      | Schwingmasse und Pleuelstange              | Volante y varilla de acoplamiento               |                                            |
|            | 41-0546                                                         | Flywheel and Connecting Rod<br>Assembly. | Volant et bielle complet                     | komplett.<br>Pleuelstange und Kurbelzapfen | completo.<br>Varilla de acoplamiento y codo del |                                            |
|            | 41-0548                                                         | Connecting Rod and Crankpin<br>Assembly. | Bielle et maneton de vilebrequin<br>complet. | komplett.                                  | cigüeñal. completo                              |                                            |
|            |                                                                 | *See page 6.                             | *Vovez page 6.                               | *Siche Seite 6.                            | *Vide pagina 6.                                 |                                            |
|            |                                                                 |                                          |                                              |                                            |                                                 |                                            |

## GEAR CLUSTER, JEU D'ENGRENAGES, ZAHNRADSATZ, JUEGO DE ENGRANAJES

|     | Spares No.<br>No. de pièce<br>Ersatzteil-Nr.<br>No. de repues |                              | Designation                            | Beschreibung                      | ;<br>Descripción                         | Per Set<br>Par jeu<br>Pr. Sata<br>Juego di |
|-----|---------------------------------------------------------------|------------------------------|----------------------------------------|-----------------------------------|------------------------------------------|--------------------------------------------|
|     |                                                               |                              |                                        | Lager                             | Rolamiento                               |                                            |
| 1.  | 40-3292                                                       | Bearing                      | Roulement                              | Ritzel (Z-22)                     | Piñón (D-22)                             |                                            |
| 2.  | 41~3070                                                       | Pinion (22T)                 | Pignon (D-22)                          | Ritzel (Z-19)                     | Piñón (D-19)                             |                                            |
| 3.  | 41-3069                                                       | Pinion (19T)                 | Pignon (D-19)                          | Passtift                          | Pasador                                  | 2                                          |
| 4.  | 40-0394                                                       | Dowel                        | Goujon                                 | Dichtring                         | Reten de aceite                          |                                            |
| 5.  | 41-3054                                                       | Oil Seal                     | Joint d'huile                          | Lager                             | Rolamiento                               |                                            |
| 6.  | 29-3857                                                       | Bearing                      | Roulement                              | Ritzel (Z-22)                     | Piñón (D-22)                             |                                            |
| 7.  | 41-3061                                                       | Pinion (22T)                 | Pignon (D-22)                          | •                                 | Anillo espaciador                        | as read                                    |
| 8.  | 40-3020                                                       | Spacer (.093—.094 in.)       | Bague entretoise (2.3622—2.3876 mm.).  | Distanzring (2.3622—2.3876 mm.).  | (2.3622—2.3876 mm.).                     |                                            |
| 8.  | 40-3126                                                       | Spacer (.098099 in.)         | Bague entretoise (2.489—2.514 mm.).    | Distanzring (2.489—2.514 mm.).    | Anillo espaciador<br>(2,489—2,514 mm.).  | as regi                                    |
| 8.  | 40-3127                                                       | Spacer (.103104 in.)         | Bague entretoise<br>(2.616—2.641 mm.). | Distanzring (2.6162.641 mm.).     | Anillo espaciador<br>(2.616—2.641 mm.).  | as requ                                    |
| _   |                                                               | Pinion (21T)                 | Pignon (D-21)                          | Ritzel (Z-21)                     | Piñón (D-21)                             |                                            |
| 9.  | 41-3064                                                       | Spacer (.075—.076 in.)       | Bague entretoise                       | Distanzring                       | Anillo espaciador<br>(1,905—1,9304 mm.). | as rego                                    |
| 10. | 40-3019                                                       | Spacer (.075—,076 in.)       | (1.905—1.9304mm.).                     | (1.905—1.9304 mm.).               |                                          | as recd                                    |
| 10. | 40-3119                                                       | Spacer (.070071 in.)         | Bague entretoise (1,778—1,803 mm.).    | Distanzring<br>(1.778—1.803 mm.). | Anillo espaciador<br>(1.778—1.803 mm.).  | as read                                    |
| 10. | 40-3120                                                       | Spacer (.080081 in.)         | Bague entretoise (2.032-2.057 mm.).    | Distanzring (2.032—2.357 mm.).    | Anillo espaciador<br>(2.032—2.057 mm.).  | 43 IEC,C                                   |
|     |                                                               | Pinion (24T)                 | Pignon (D-24)                          | Ritzel (Z-24)                     | Piñón (D-24)                             |                                            |
| 11. | 41-3063                                                       | Pinion (16T)                 | Pignon (D-16)                          | Ritzel (Z-16)                     | Piñón (D-16)                             |                                            |
| 12. | 41-3089                                                       | Mainshaft                    | Arbre primaire                         | Getriebewelle                     | Arból principal                          |                                            |
| 13. | 40-3254                                                       | Bush                         | Douille                                | Büchse                            | Casquillo                                |                                            |
| 14. | 40-300?                                                       | Push Rod                     | Tige d'embrayage                       | Kupplungsdruckstange              | Varilla de embrague                      | 2                                          |
| 15. | 40-3265                                                       | Bush                         | Douille                                | Büchse                            | Casquillo                                | -                                          |
| 16. | 41-3045                                                       | Felt Washer                  | Rondelle feutre                        | Filzscheibe                       | Arandela de fieltro                      |                                            |
| 17. | 90-6074                                                       | Dowei                        | Goujon                                 | Passtift                          | Pasador                                  |                                            |
| 18. | 66-3074                                                       | Bush                         | Douille                                | Blichse                           | Casquillo                                |                                            |
| 19. | 40-3262<br>41-3087                                            | Pinion (27T)                 | Pignon (D-27)                          | Ritzel (Z-27)                     | Piñón (D-27)                             |                                            |
| 20. |                                                               | Circlip                      | Arrètoir                               | Sprengring                        | Freno                                    |                                            |
| 21. | 41-3078                                                       | Lavshaft with Top Gear (14T) | Arbre secondaire avec                  | Vorgelegewelle mit                | Arból de reenvio con                     |                                            |
| 22. | 41-3068                                                       | Laysnatt with Top Ocal (141) | pignon (D-14).                         | Ritzel (Z-14).                    | piñón (D-14).                            |                                            |
|     |                                                               |                              | Rondelle (2.108—2.159 mm.)             | Scheibe (2.108-2.159 mm.)         | Arandela (2.108-2.159 mm.)               | as req                                     |
| 23. | 41-3074                                                       | Washer (.083—.085 in.)       | Rondelle (1.9812.032 mm.)              | Scheibe (1.981—2.032 mm.)         | Arandela (1.981—2.032 mm.)               | as req                                     |
| 23. | 41-3072                                                       | Washer (.078080 in.)         | Rondene (1.701-2.032 mm.)              |                                   |                                          |                                            |