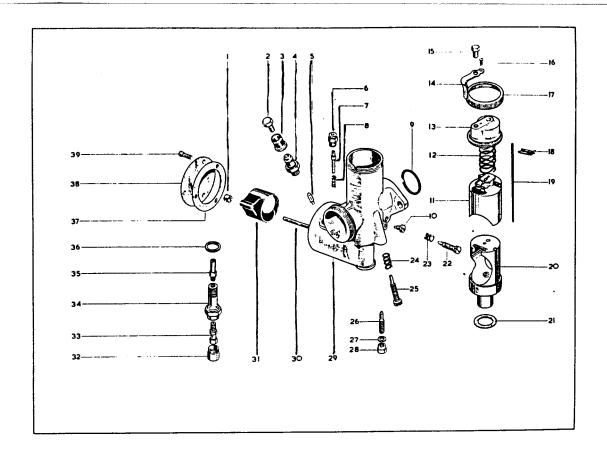

## CARBURETTER, CARBURATEUR, VERGASER, CARBURADOR

| Spares No<br>No de piece<br>Ersatore (No<br>No de repuedo | Makers No<br>No du fabricant<br>Hersteller-Nr<br>No fabricante | Main Jet<br>Gicleur principal<br>Hauptdiise<br>Surtidor principal | Gioleur de ralenti<br>Leerlaufduse | Gassscheiber        | Needle Jet<br>Gicleur d'aigulle<br>Nadelduse<br>Surudor de aguja | Needle Position<br>Position d'aigulle<br>Nadelstellung<br>Posición de aguja |
|-----------------------------------------------------------|----------------------------------------------------------------|-------------------------------------------------------------------|------------------------------------|---------------------|------------------------------------------------------------------|-----------------------------------------------------------------------------|
| : 1.7                                                     | 384.275                                                        | 110                                                               | 24                                 | 389 31 <sub>2</sub> | .106                                                             | 3                                                                           |